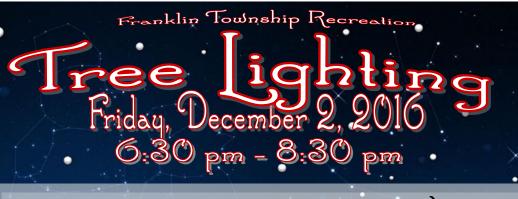

ts first non-sanctioned doubles Pickleball tournament on November 5 & 6, 2016. Divisions will be based on age starting with players 39 and under. Divisions will then be separated into age groups in 10 year increments.

There will be a beginner/novice division and a separate competitive division for players ranked as 3.0 level or above. Entrants in this division should have consistent and dependable strokes, use dink and drop shots, play aggressively at the net and display coordinated teamwork.

Registration will begin September 7, 2016

Register at <a href="www.franklintwpnj.org">www.franklintwpnj.org</a> or in-person at the Community/Senior Center. Franklin Residents: \$25 per person 1st event; \$10 per person 2nd event Non-Residents: \$30 per person 1st event; \$10 per person 2nd event



Prance the night away at our annual tree lighting. We're going to kick off the start of the holiday season and the Angel Giving Tree Campaign with festive music, good tidings, cookies, and

PARKS Recreation

505 De(Nott Igne, Somerset, (1) 08873

# THE MNUAL GIVING Tree CAMPAIGN

Franklin Township wants to spread a little cheer this holiday season by collecting non-perishable food items as well as new, unwrapped gifts for families in need and care package items for our U.S. troops. Donations will be forwarded to the Franklin Food Bank, families in need, and Operation Jersey Cares. The campaign kicks off at this year's Tree Lighting | Help us make spirits bright and donate what you can Visit www.franklintwpnj.org for donation list |



This one-day session will teach you the hottest new t