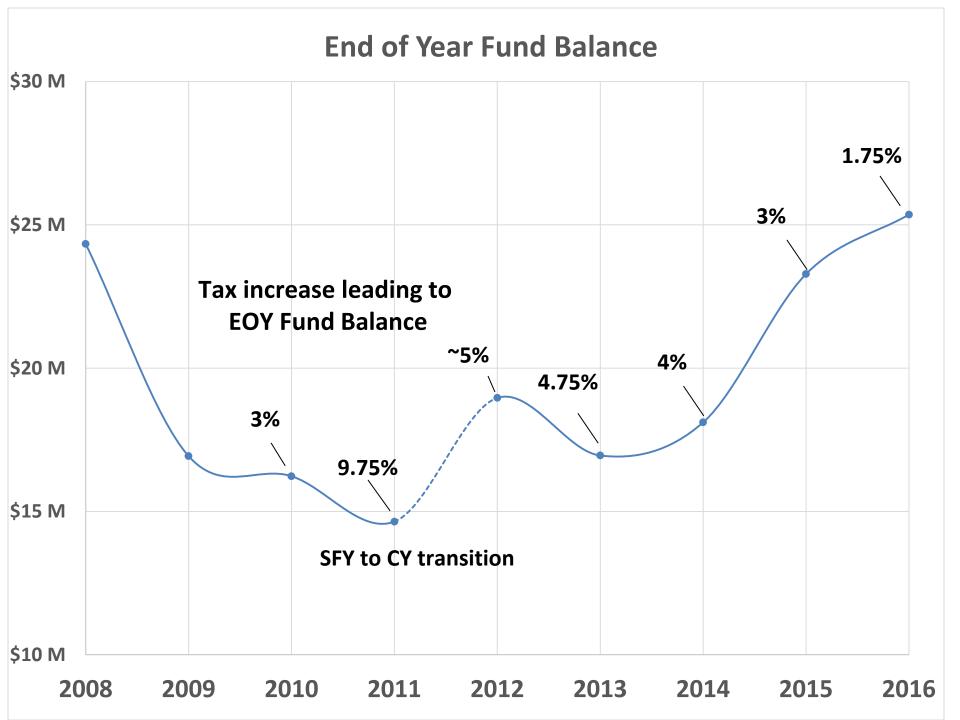

#### CY 2017 Revenue

Note: Chart does not total 100 % due to rounding

Fund Balance used as a percentage of budget