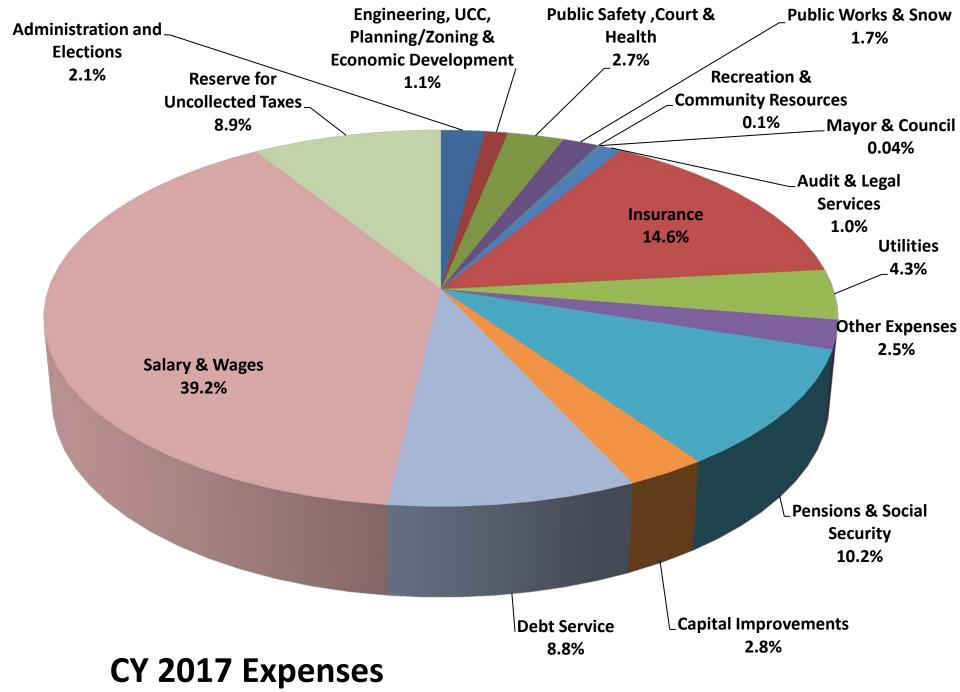

# Franklin Township CY 2017 Budget



## Budget (Total General Appropriations)

**SFY 2009** 

\$59,543,478

**CY 2016** 

\$59,488,016

CY 2017

\$59,306,412

Change in Budget - \$181,604

Compared to 2009 - \$237,066



Note: Chart does not total 100 % due to rounding



#### CY 2017 Revenue

Note: Chart does not total 100 % due to rounding



Fund Balance used as a percentage of budget









### CY 2017 Budget

- Total General Appropriations 2017
  - **-** \$59,306,412
- Amount to be raised by Municipal Taxes
  - **-\$34,961,693**
- Fund Balance to be used in Budget
  - -\$6,195,594

#### CY 2017 Tax

|                                 | CY 2016    | CY 2017    |
|---------------------------------|------------|------------|
| Average Home Value              | \$ 314,275 | \$ 318,035 |
| Municipal Tax Rate              | 0.378      | 0.368      |
| Muni Tax @ Avg. 2016 Home Value | \$ 1187.96 | \$ 1156.53 |
| Muni Tax @ Avg. 2017 Home Value |            | \$ 1170.37 |

#### CY 2017 Tax

Tax reduction