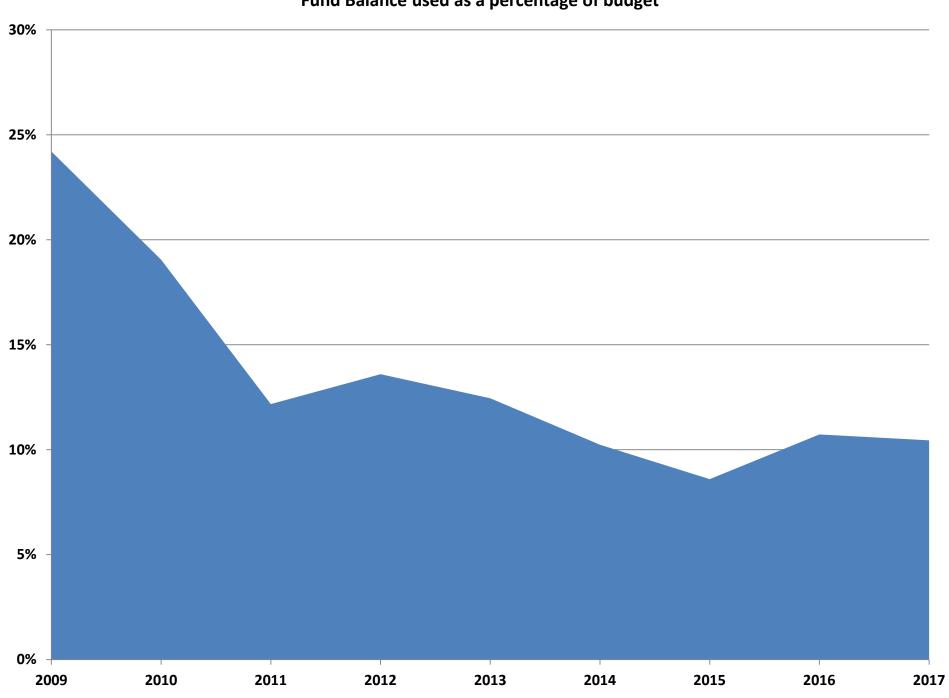

#### CY 2017 Revenue

Note: Chart does not total 100 % due to rounding

Fund Balance used as a percentage of budget