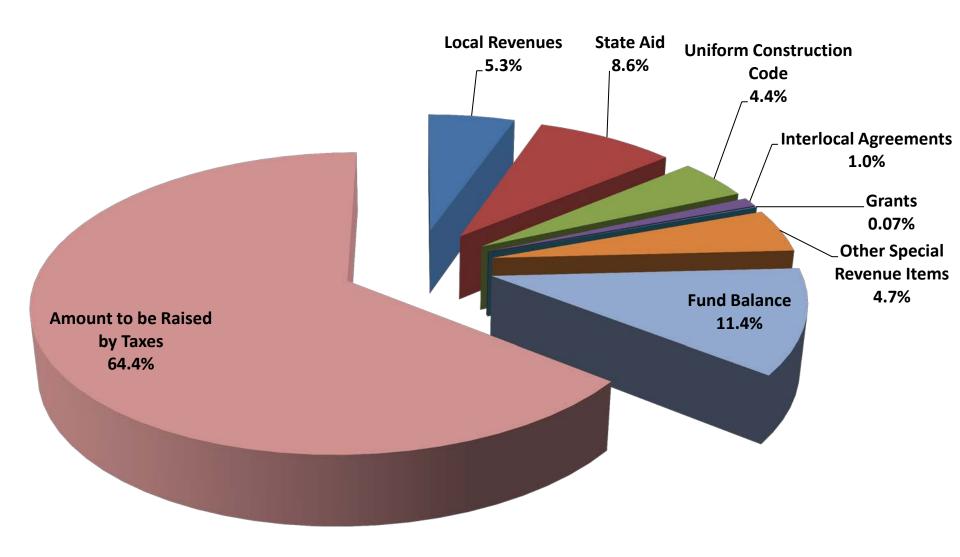

#### CY 2017 Revenue

Note: Chart does not total 100 % due to rounding

Fund Balance used as a percentage of budget