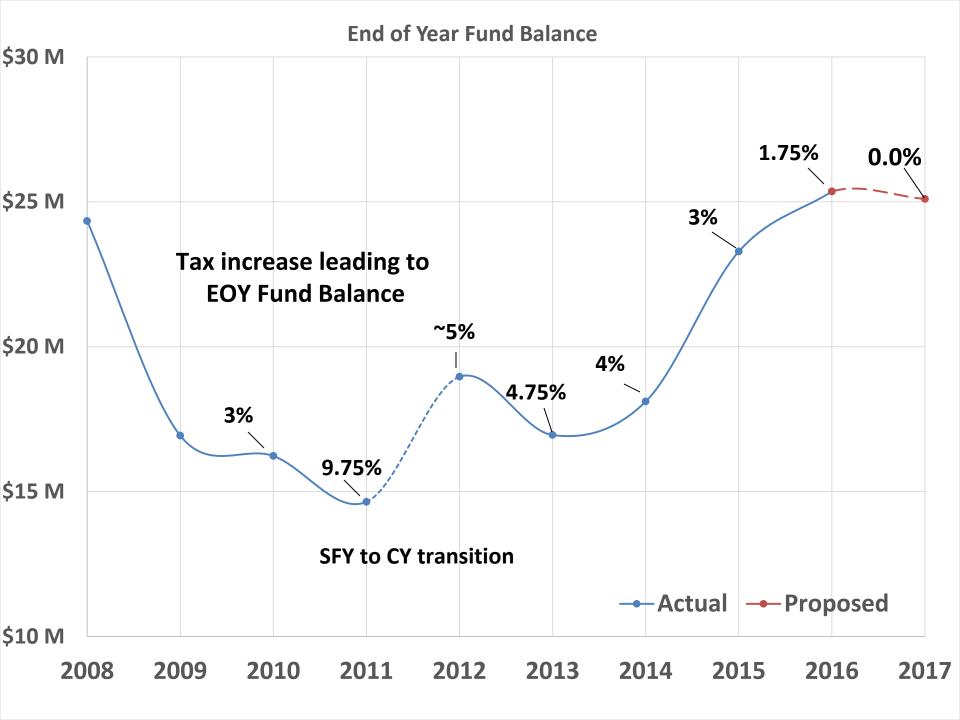

#### CY 2017 Revenue

Note: Chart does not total 100 % due to rounding

Fund Balance used as a percentage of budget