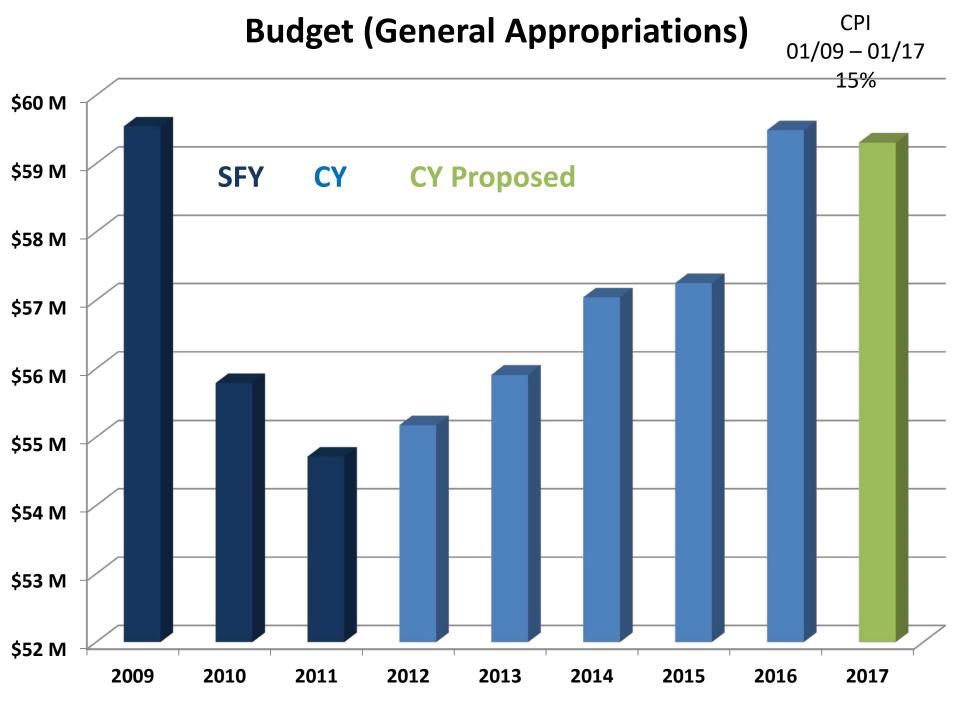

## Budget (Total General Appropriations)

**SFY 2009** 

\$59,543,478

**CY 2016** 

\$59,488,016

CY 2017

\$59,306,412

Change in Budget - \$181,604