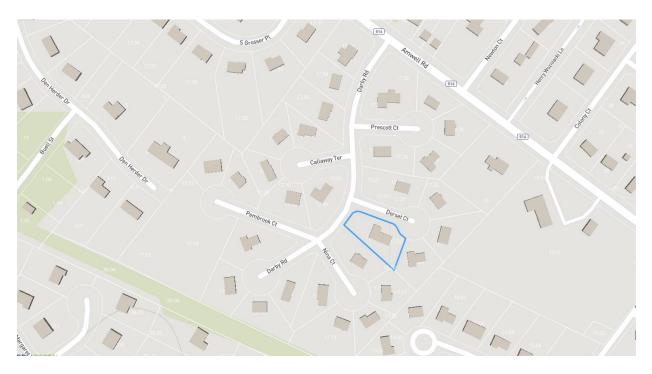

Date:

March 10, 2020

Re:

Ursula Gibson & Adam Cora (ZBA-20-00006)

23 Dorset Court (Block 83, Lot 17.23)

The applicant has submitted the application forms and a survey with the location of a proposed shed hand-drawn on the survey. The site is located within the R-20 residential zone and is currently improved with a single-family home.