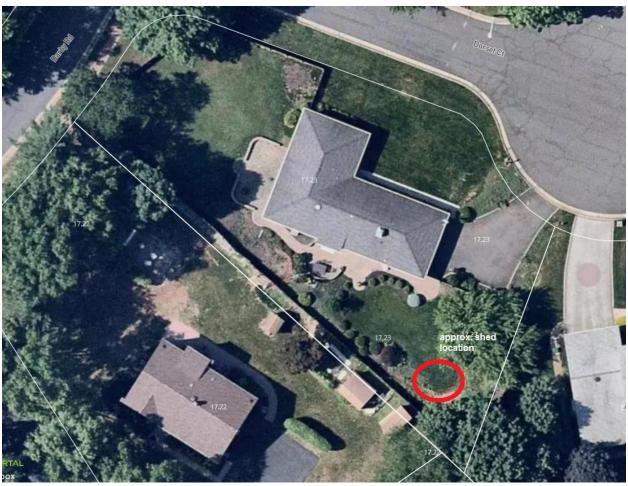

Date:

March 10, 2020

Re:

Ursula Gibson & Adam Cora (ZBA-20-00006)

23 Dorset Court (Block 83, Lot 17.23)

The applicant has submitted the application forms and a survey with the location of a proposed shed hand-drawn on the survey. The site is located within the R-20 residential zone and is currently improved with a single-family home.

#### **Project Description**

The applicant seeks to construct a 10' x 16' (160 sf) shed on a 12' x 18' gravel pad. The proposal requires the following variance:

Max. impervious surface: 25% permitted – 26.3% existing – 27.4% proposed

The proposed placement of the shed (i.e., 5 feet from both side lot lines) complies with applicable setbacks.