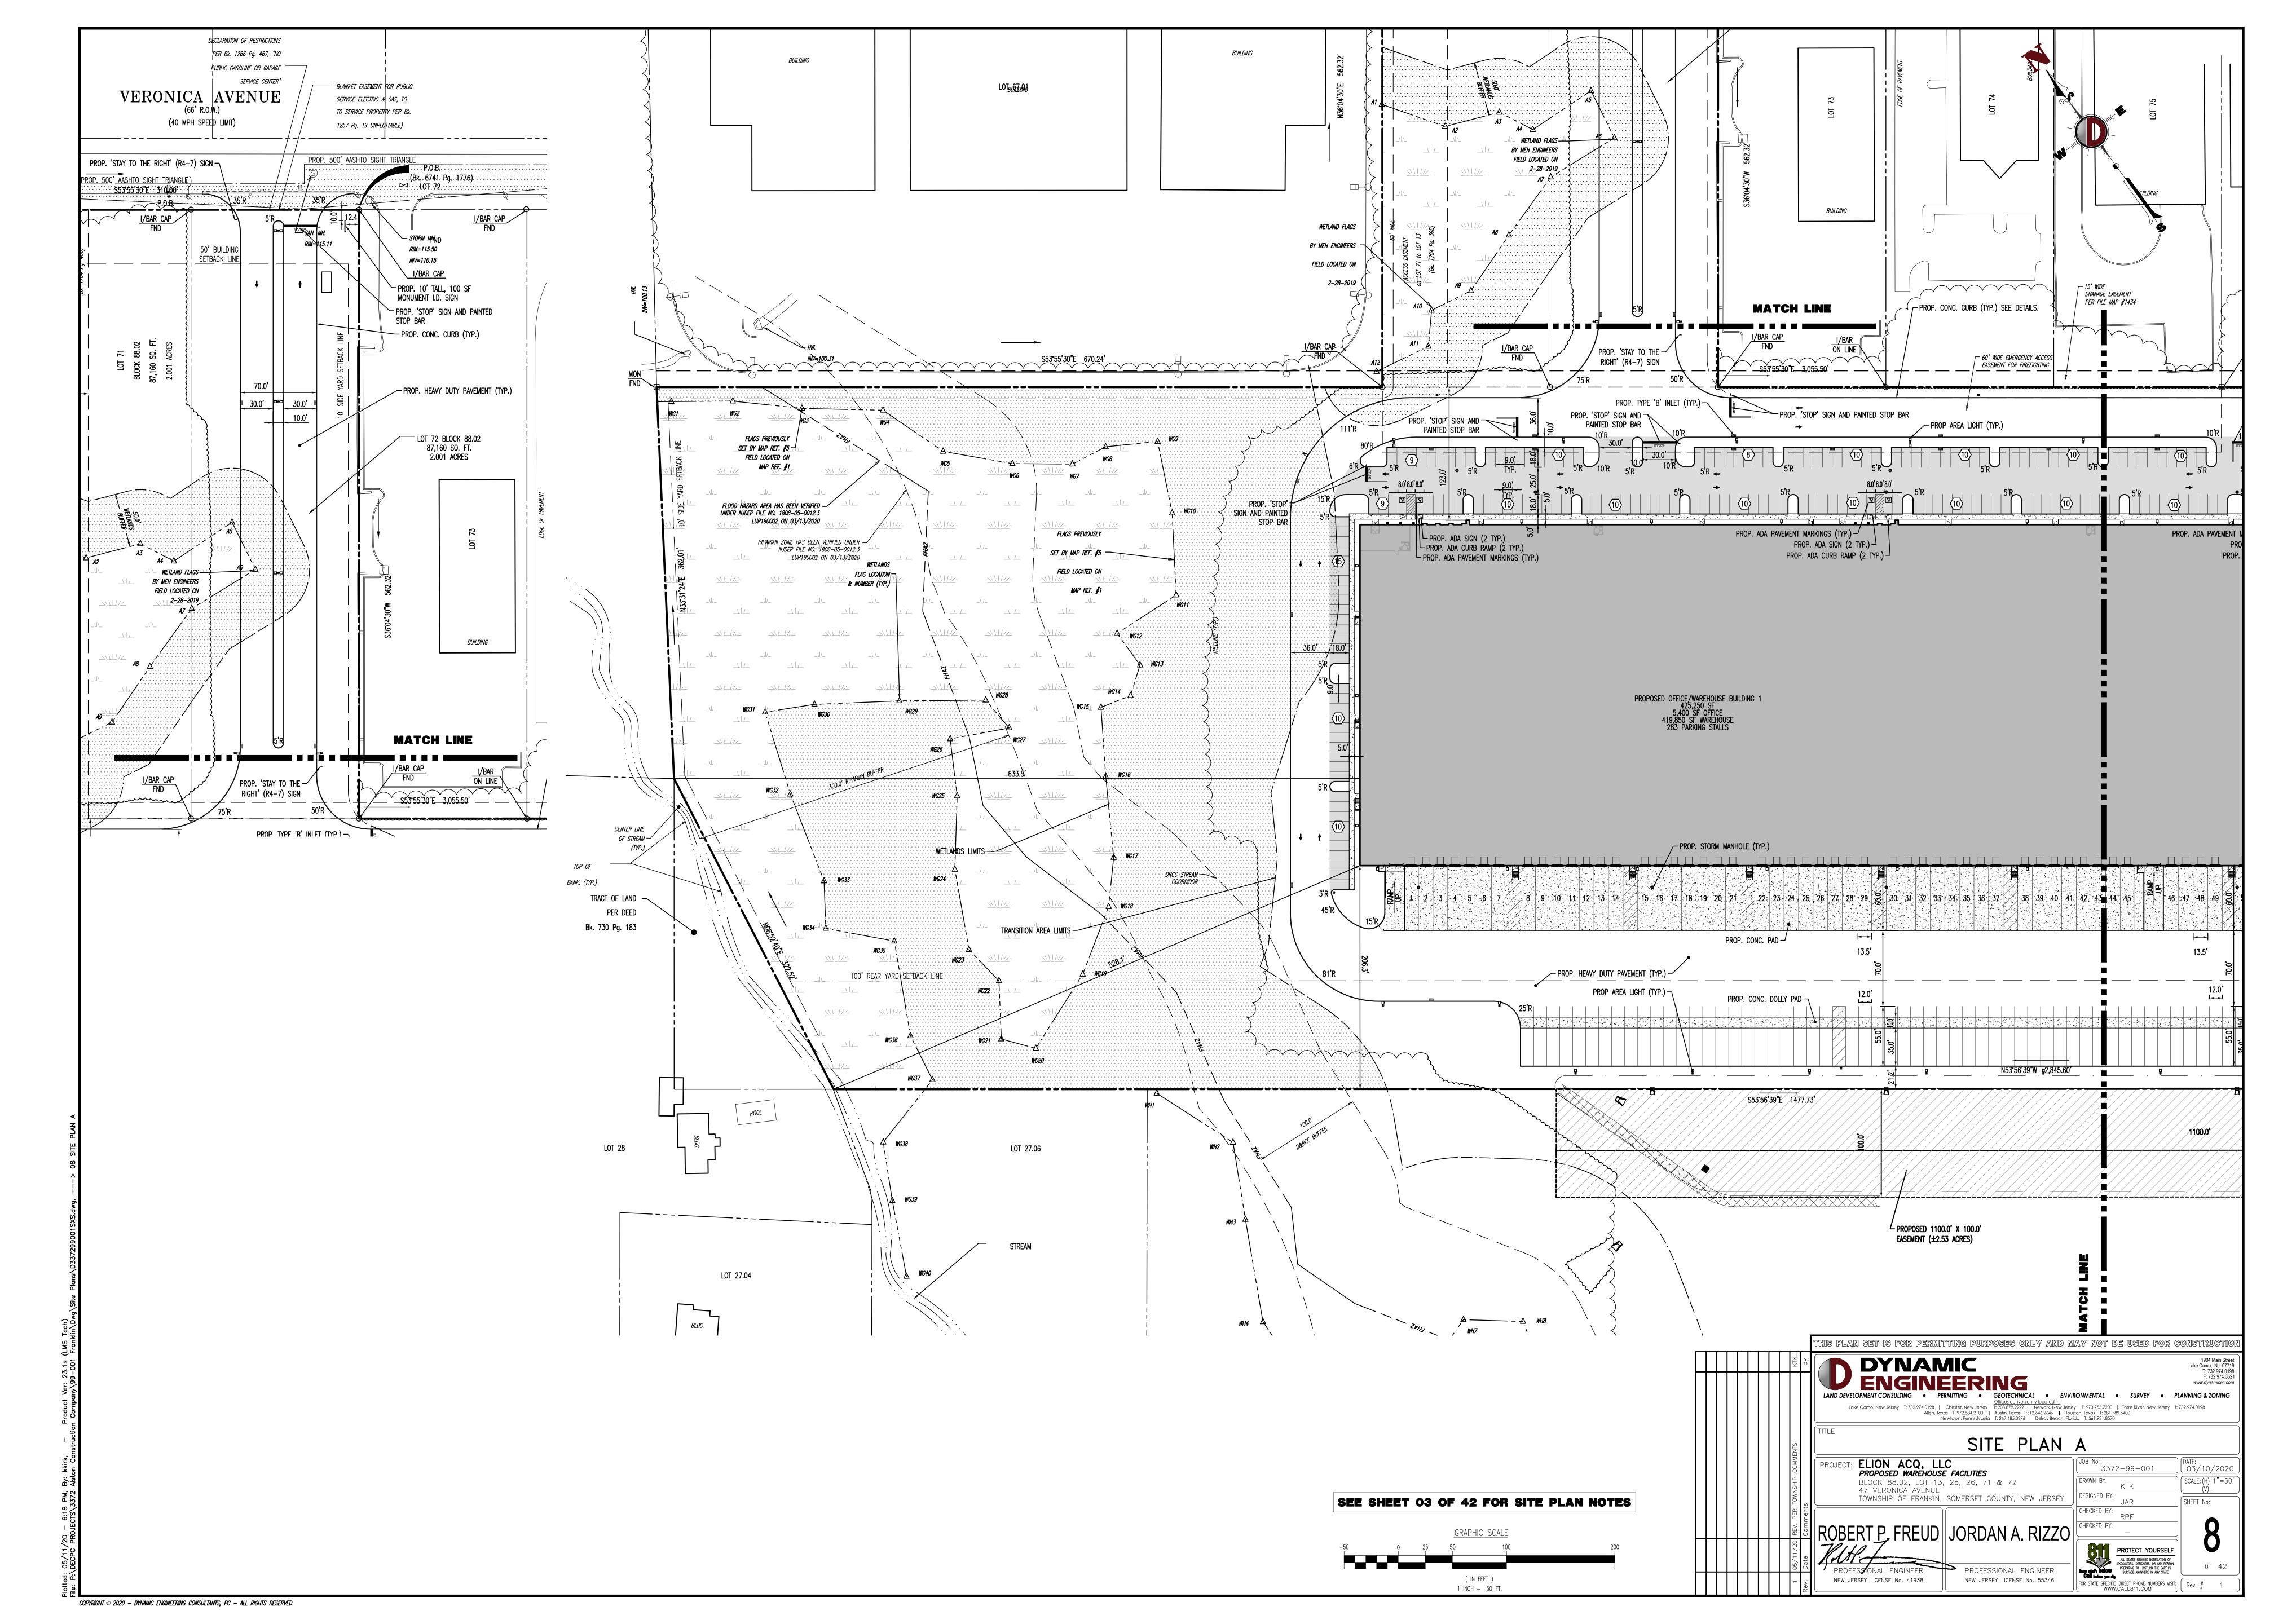

## ELION ACQ, LLC PROPOSED WAREHOUSE FACILITIES

BLOCK 88.02, LOTS 13, 25, 26, 71 & 72; TAX MAP SHEET #58 - LATEST REV. DATED 12-01-94
47 VERONICA AVENUE
TOWNSHIP OF FRANKLIN
SOMERSET COUNTY, NEW JERSEY