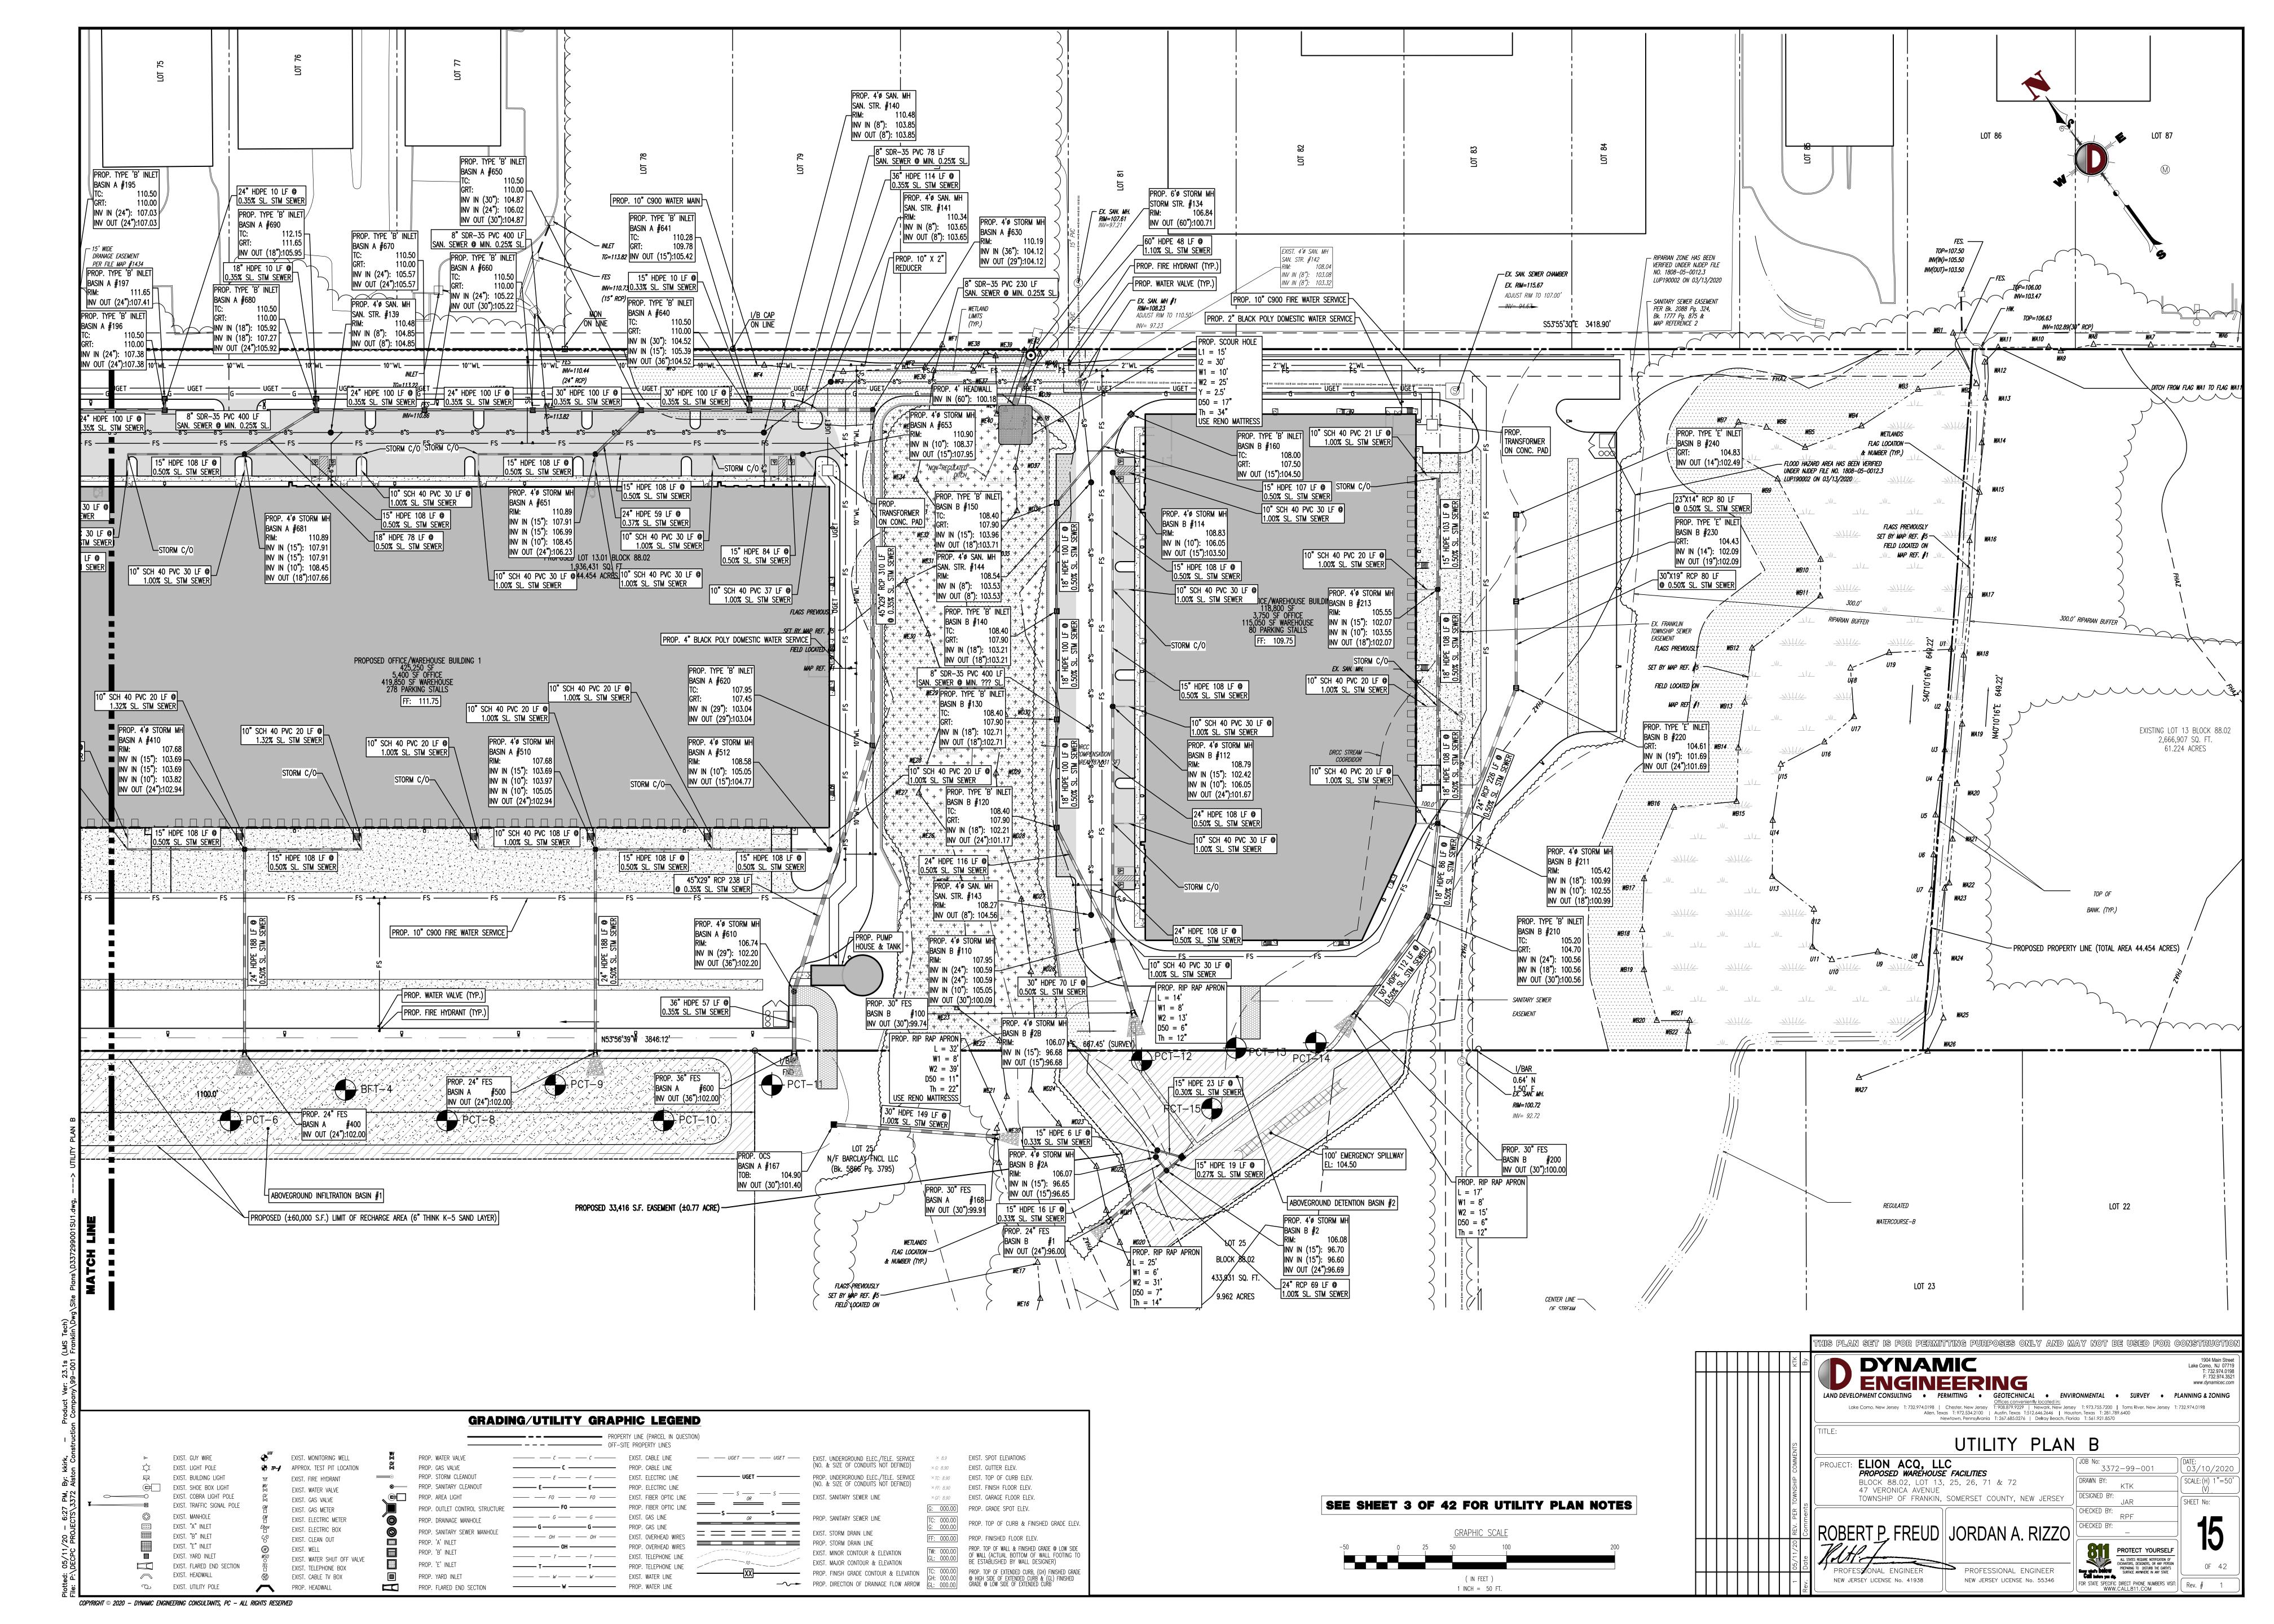

NOT BE USED FOR CONSTRUCTION

DYNAMIC

Listo Cord., N. 07778

F. 7224 332

LAND DEVELOPMENT CONSULTING PERMITTING

LAND DEVELOPMENT CONSULTING PERMITTING GEOFFICE STATES

LAND DEVELOPMENT CONSULTING PERMITTING GEOFFICE STATES AND STATES

LONG CONTROLLED STATES

F. 722 947 327

LAND TO GEOFFICE STATES

LONG CONTROLLED STATES

LONG CONTROLLED SUPPOSED FOR SHEET

PROPOSED WAREHOUSE FACILITIES

BLOCK 88.02, LOT 13, 25, 26, 71 & 72

47 VERONICA AVENUE

TOWNSHIP OF FRANKIN, SOMERSET COUNTY, NEW JERSEY

PROPESSIONAL ENGINEER

NEW JERSEY LICENSE NO. 41938

PROFESSIONAL ENGINEER

NEW JERSEY LICENSE NO. 59346

REV. # 1

1934 Main Street STATES

LISTO CONTROLLED STATES

LISTO C

PREPARED BY

DYNAMIC ENGINEERING CONSULTANTS, P.C.

1904 MAIN STREET

LAKE COMO, NJ 07719

WWW.DYNAMICEC.COM