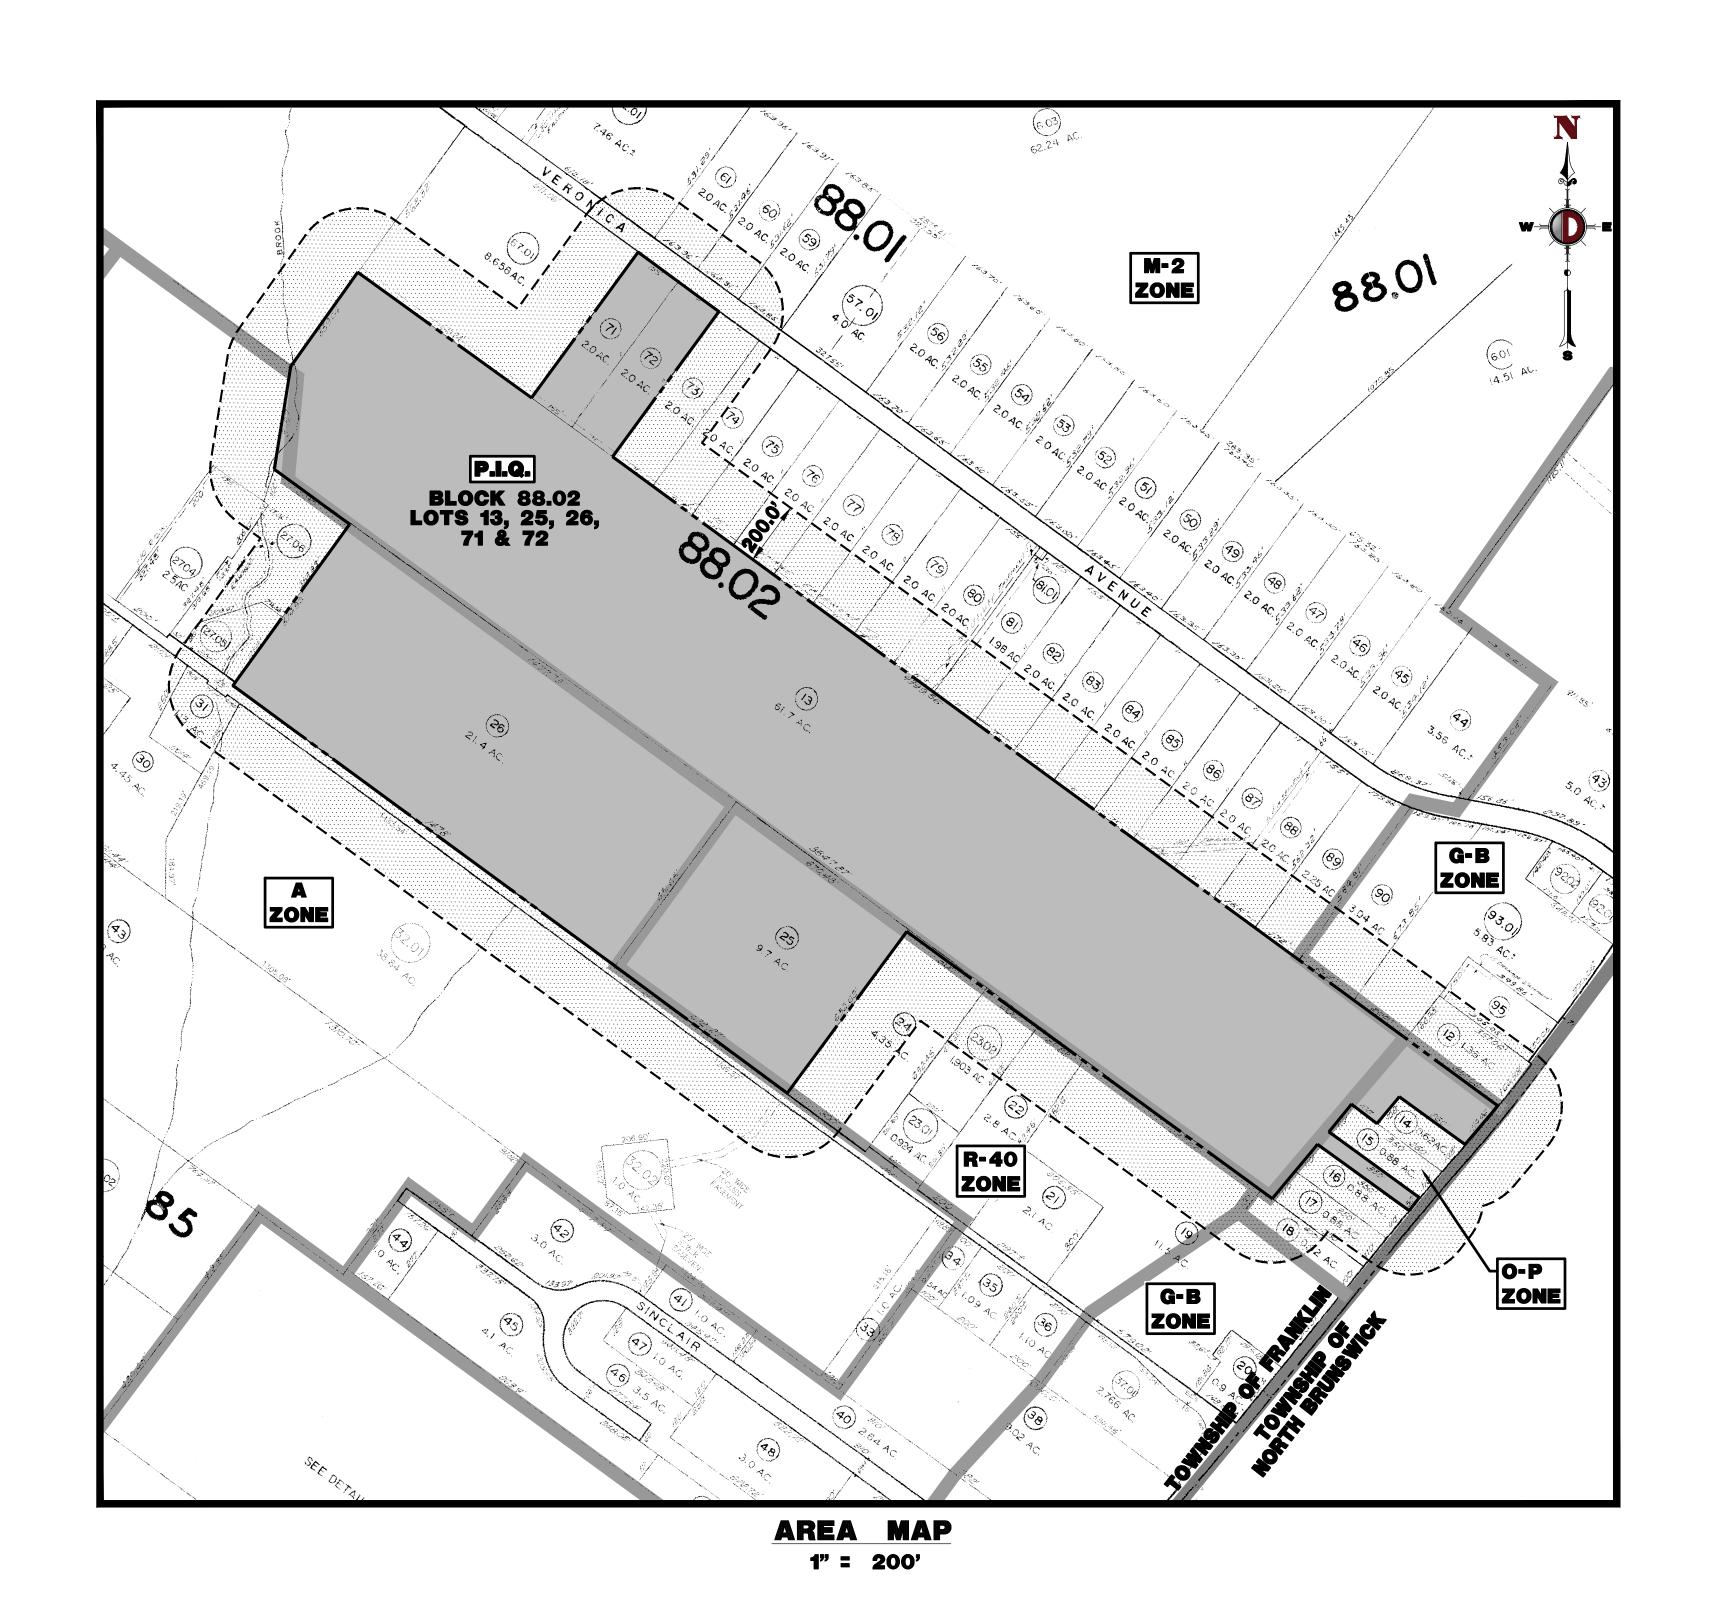

## ELION ACQ, LLC PROPOSED WAREHOUSE FACILITIES

BLOCK 88.02, LOTS 13, 25, 26, 71 & 72; TAX MAP SHEET #58 - LATEST REV. DATED 12-01-94
47 VERONICA AVENUE
TOWNSHIP OF FRANKLIN
SOMERSET COUNTY, NEW JERSEY