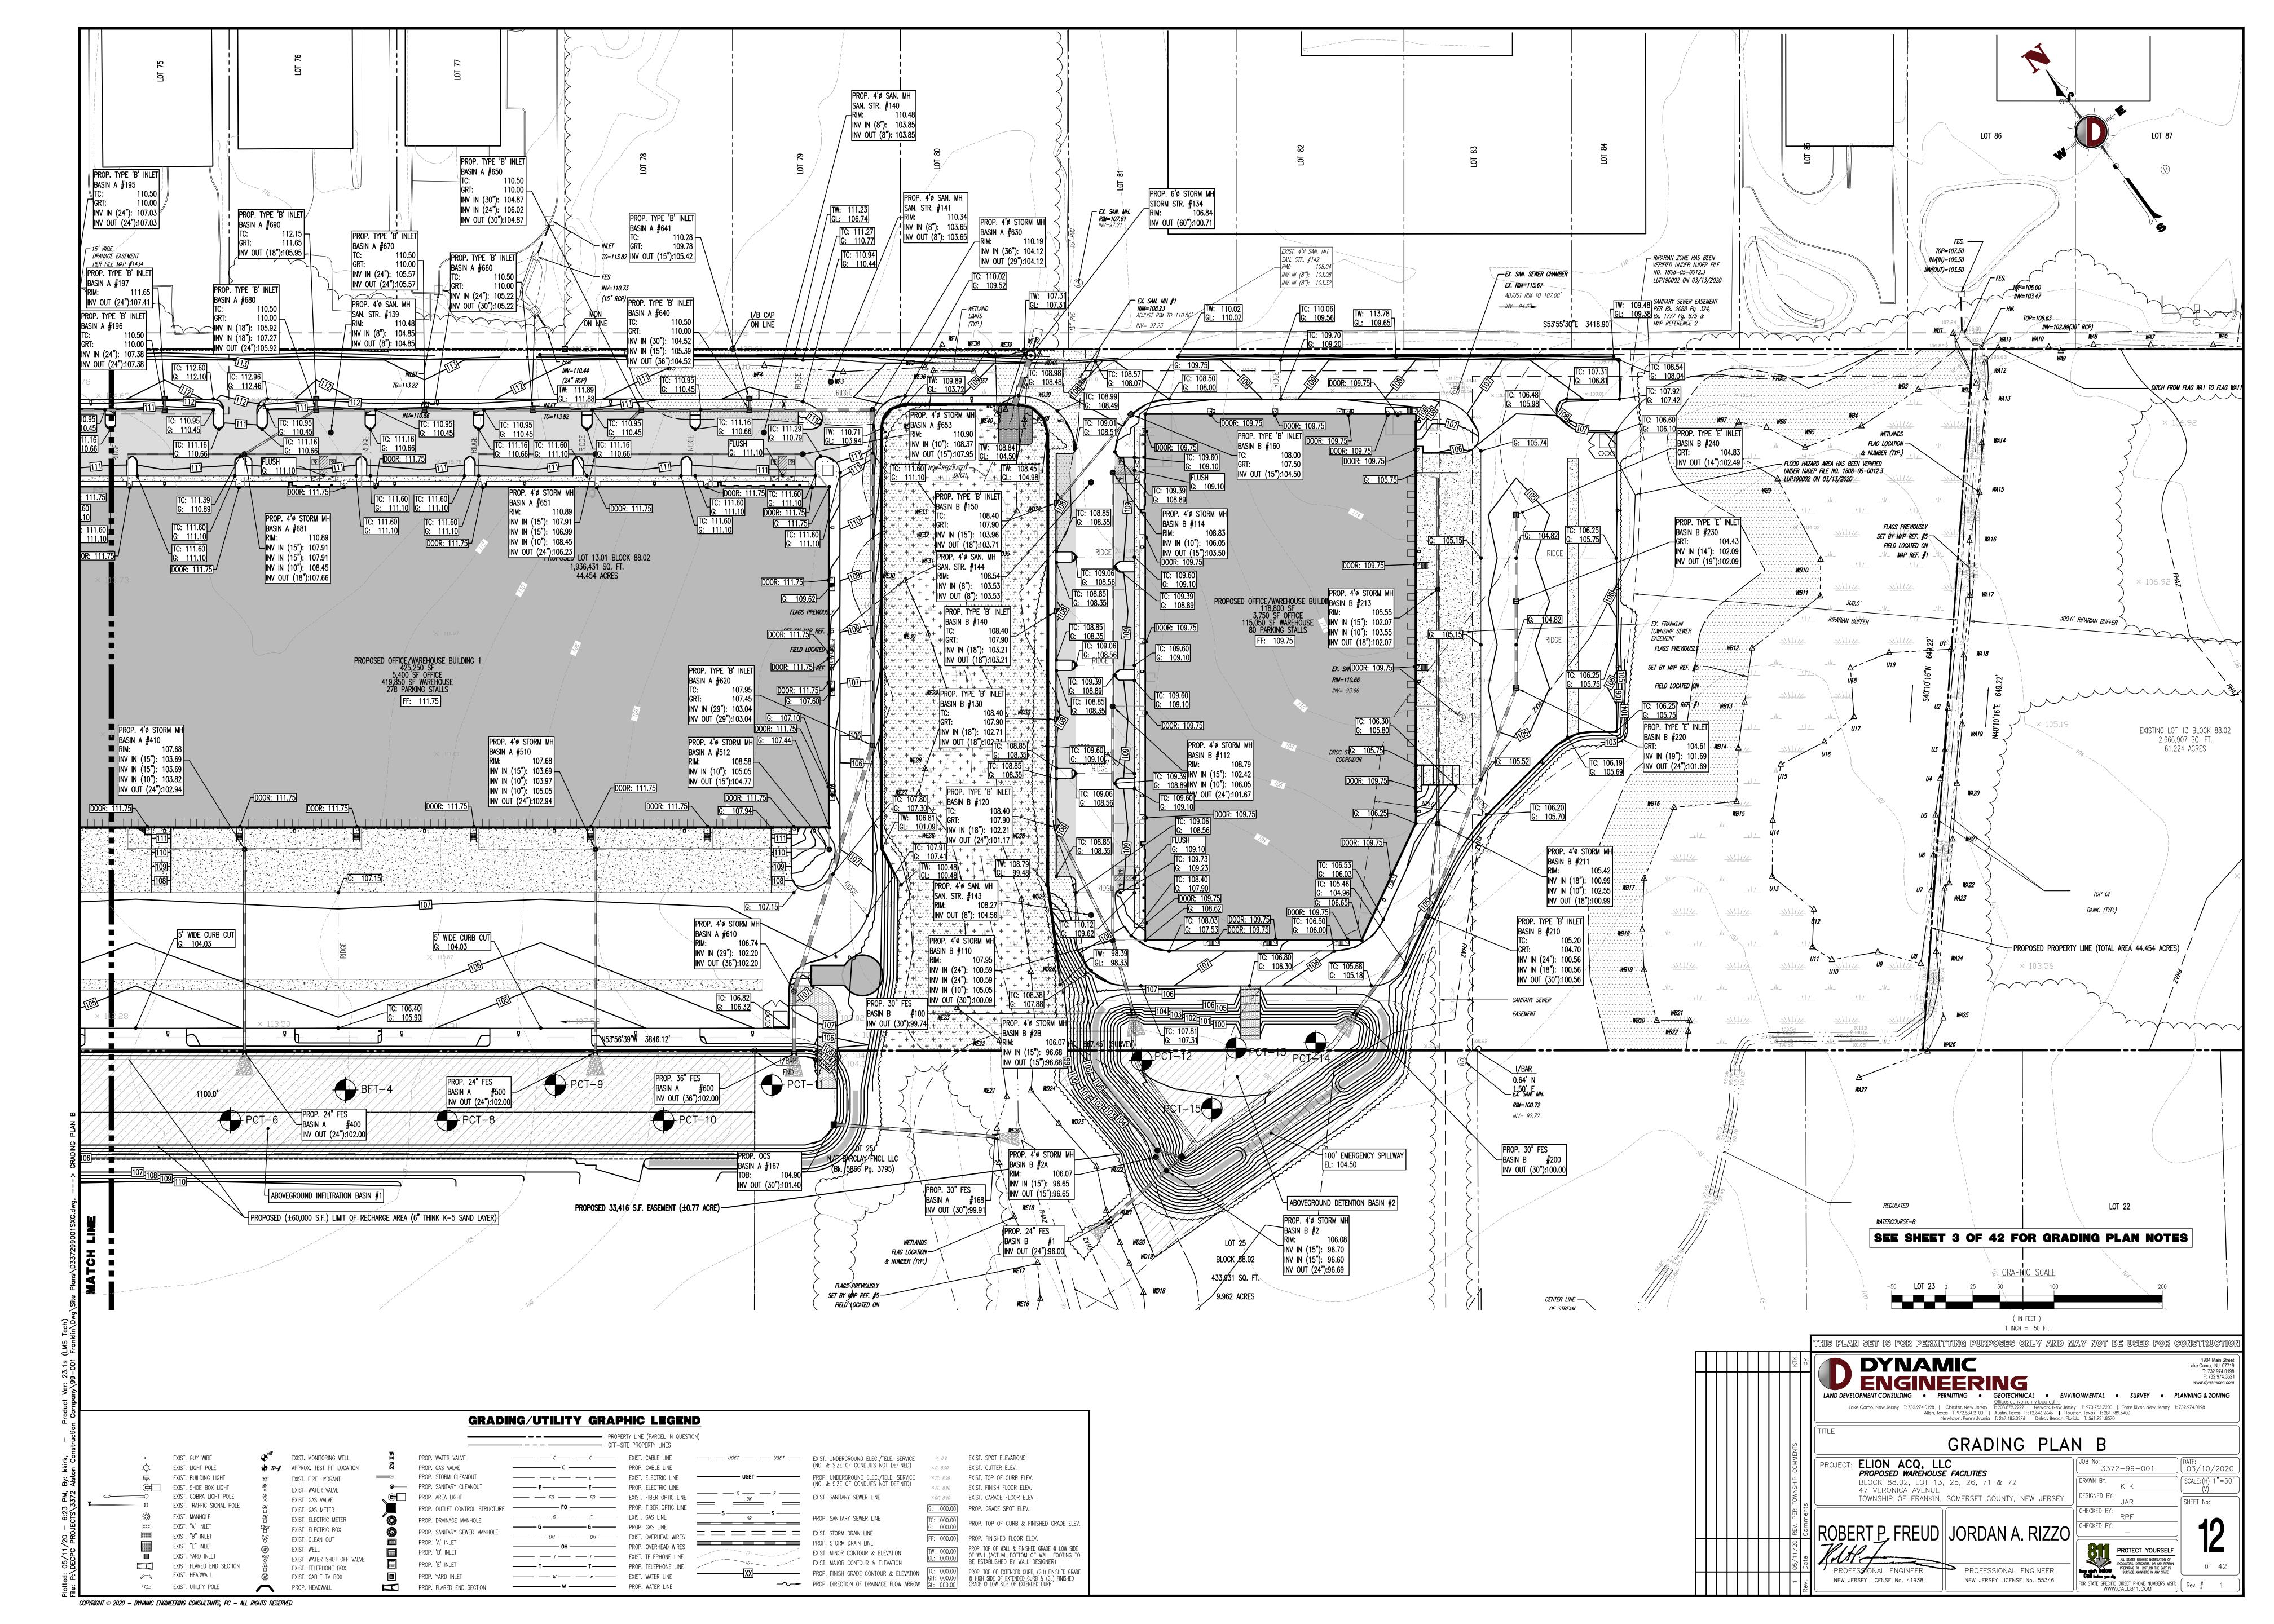

MAY NOT BE USED FOR CONSTRUCTION

DYNAMIC

Listo Cord., N. 07778

F. 7224 332

LAND DEVELOPMENT CONSULTING PERMITTING

LAND DEVELOPMENT CONSULTING PERMITTING GEOFFICE STATES

LAND DEVELOPMENT CONSULTING PERMITTING GEOFFICE STATES AND STATES

LONG CONTROLLED STATES

F. 722 947 327

LAND TO GEOFFICE STATES

LONG CONTROLLED STATES

LONG CONTROLLED SUPPOSED FOR SHEET

PROPOSED WAREHOUSE FACILITIES

BLOCK 88.02, LOT 13, 25, 26, 71 & 72

47 VERONICA AVENUE

TOWNSHIP OF FRANKIN, SOMERSET COUNTY, NEW JERSEY

PROPESSIONAL ENGINEER

NEW JERSEY LICENSE NO. 41938

PROFESSIONAL ENGINEER

NEW JERSEY LICENSE NO. 59346

REV. # 1

1934 Main Street STATES

LISTO CONTROLLED STATES

LISTO C

PREPARED BY

DYNAMIC ENGINEERING CONSULTANTS, P.C.

1904 MAIN STREET

LAKE COMO, NJ 07719

WWW.DYNAMICEC.COM