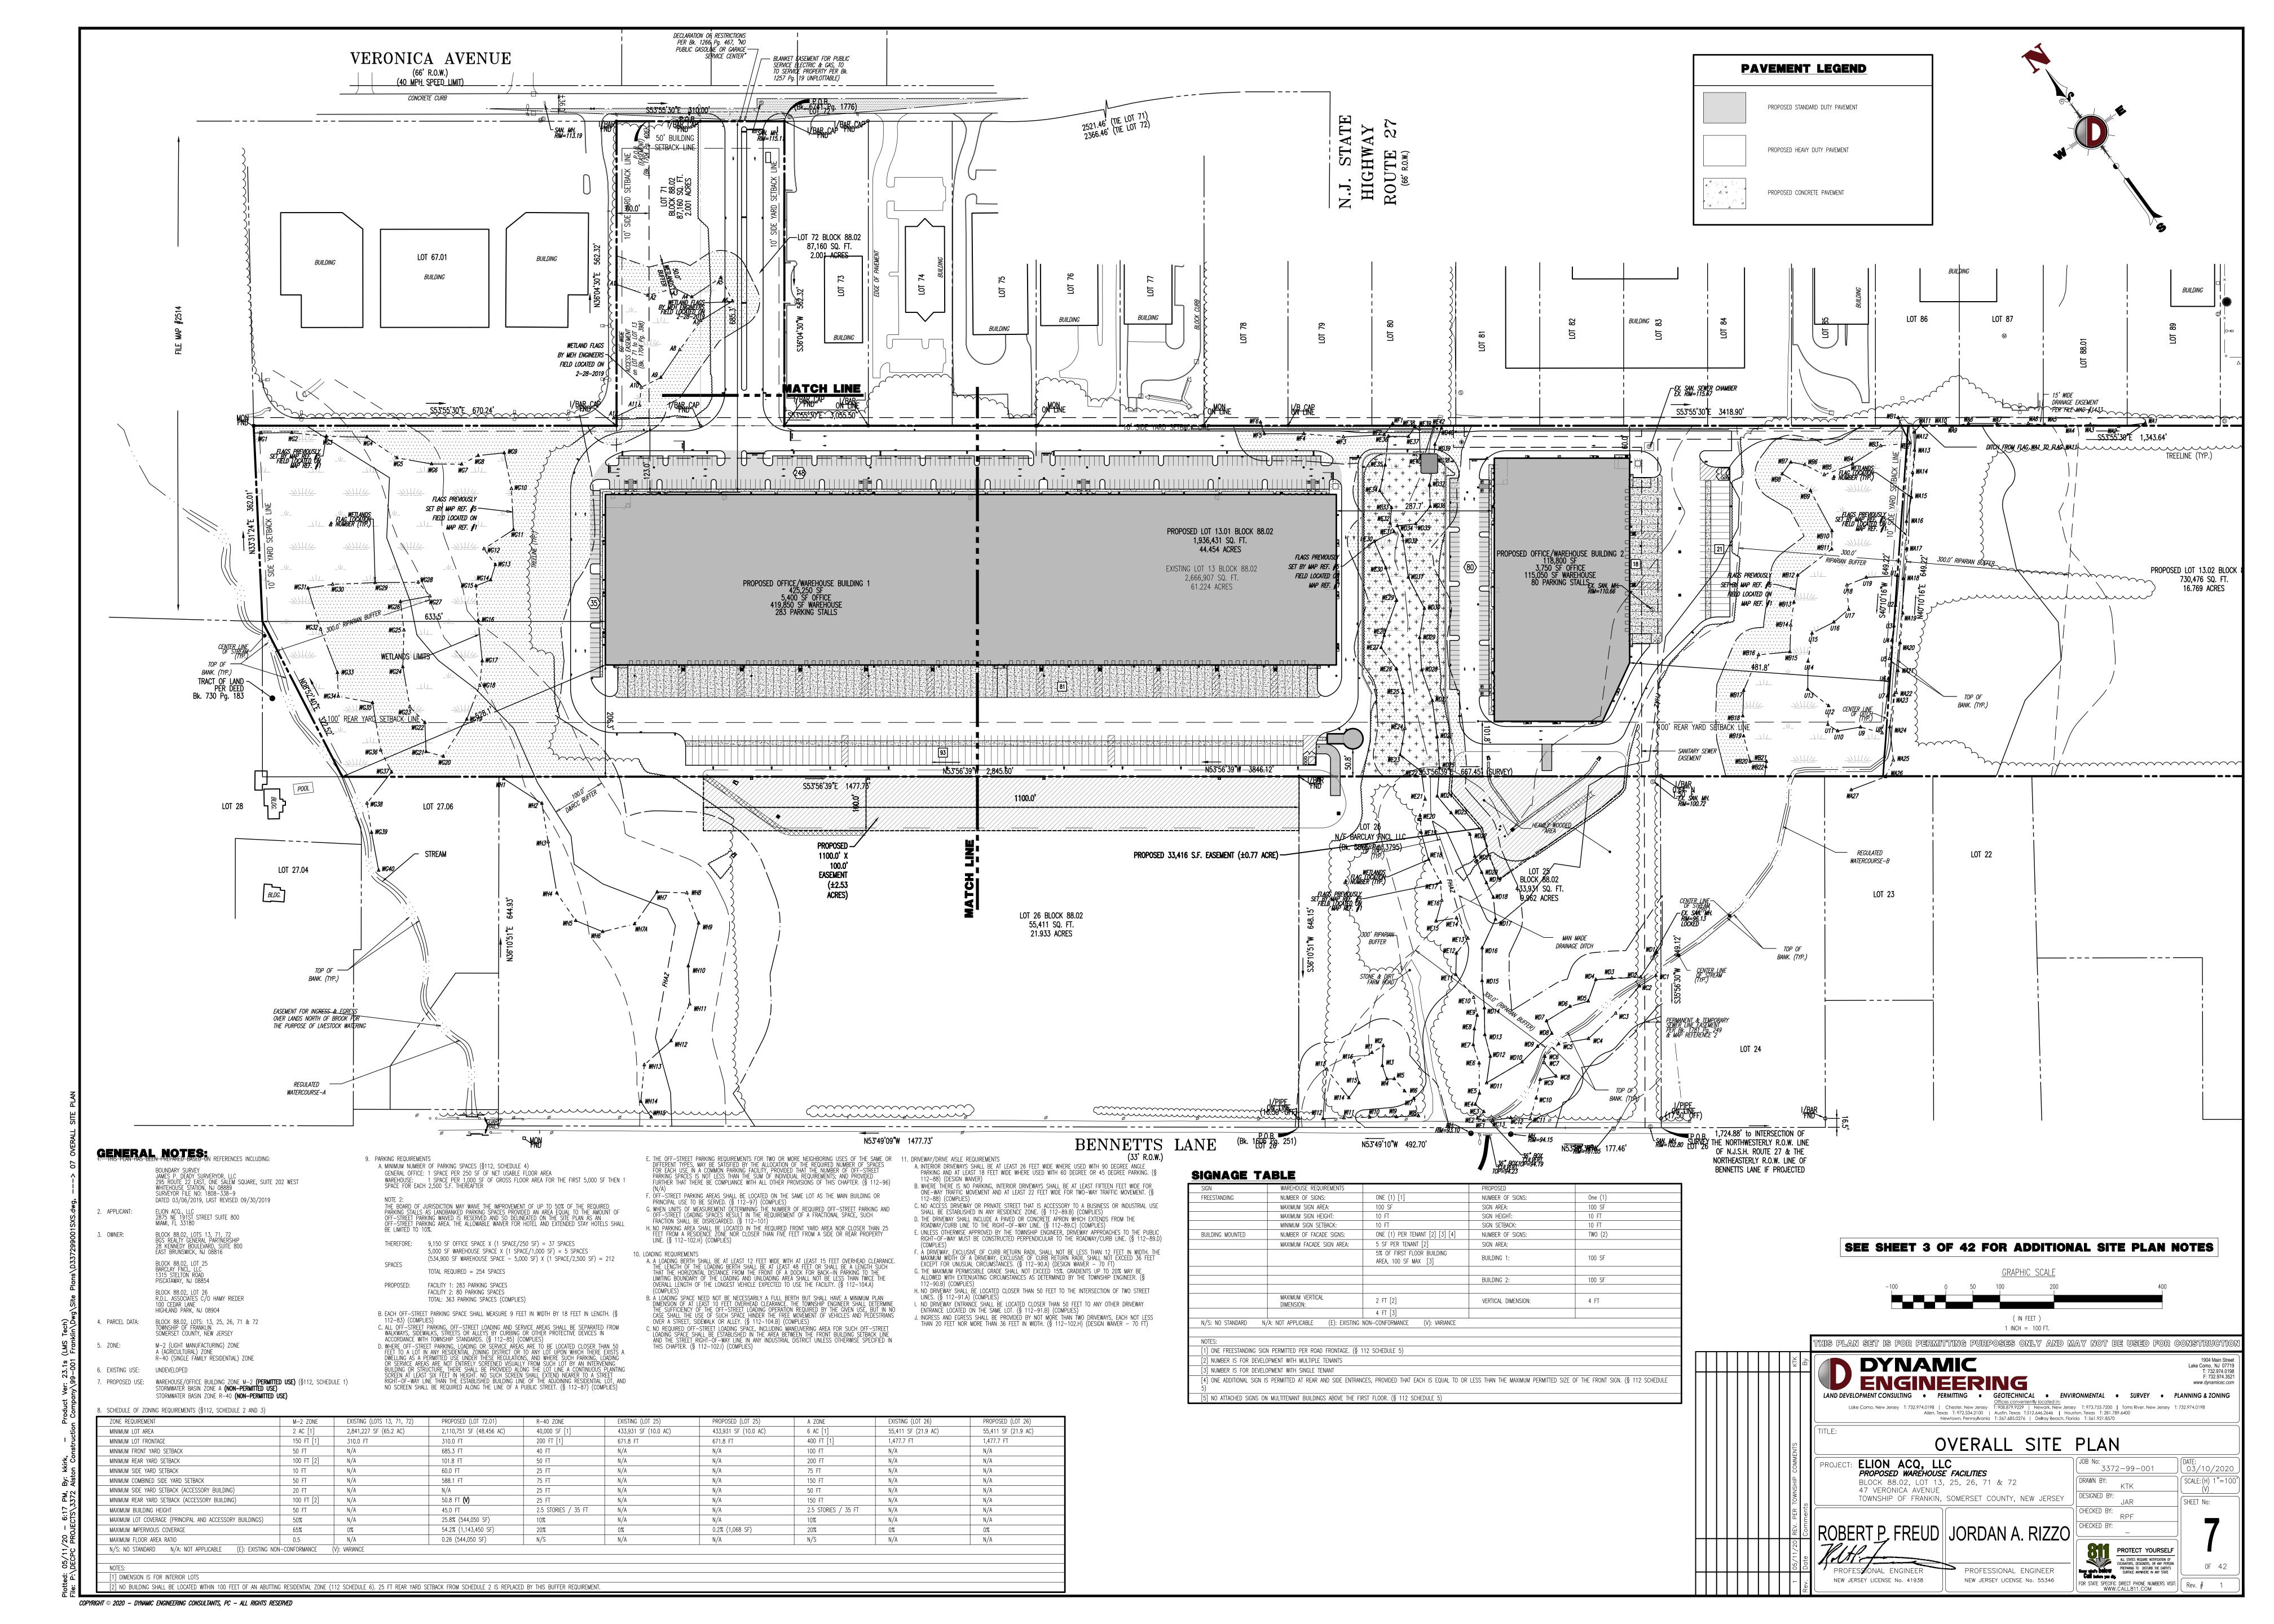

## ELION ACQ, LLC PROPOSED WAREHOUSE FACILITIES

BLOCK 88.02, LOTS 13, 25, 26, 71 & 72; TAX MAP SHEET #58 - LATEST REV. DATED 12-01-94
47 VERONICA AVENUE
TOWNSHIP OF FRANKLIN
SOMERSET COUNTY, NEW JERSEY