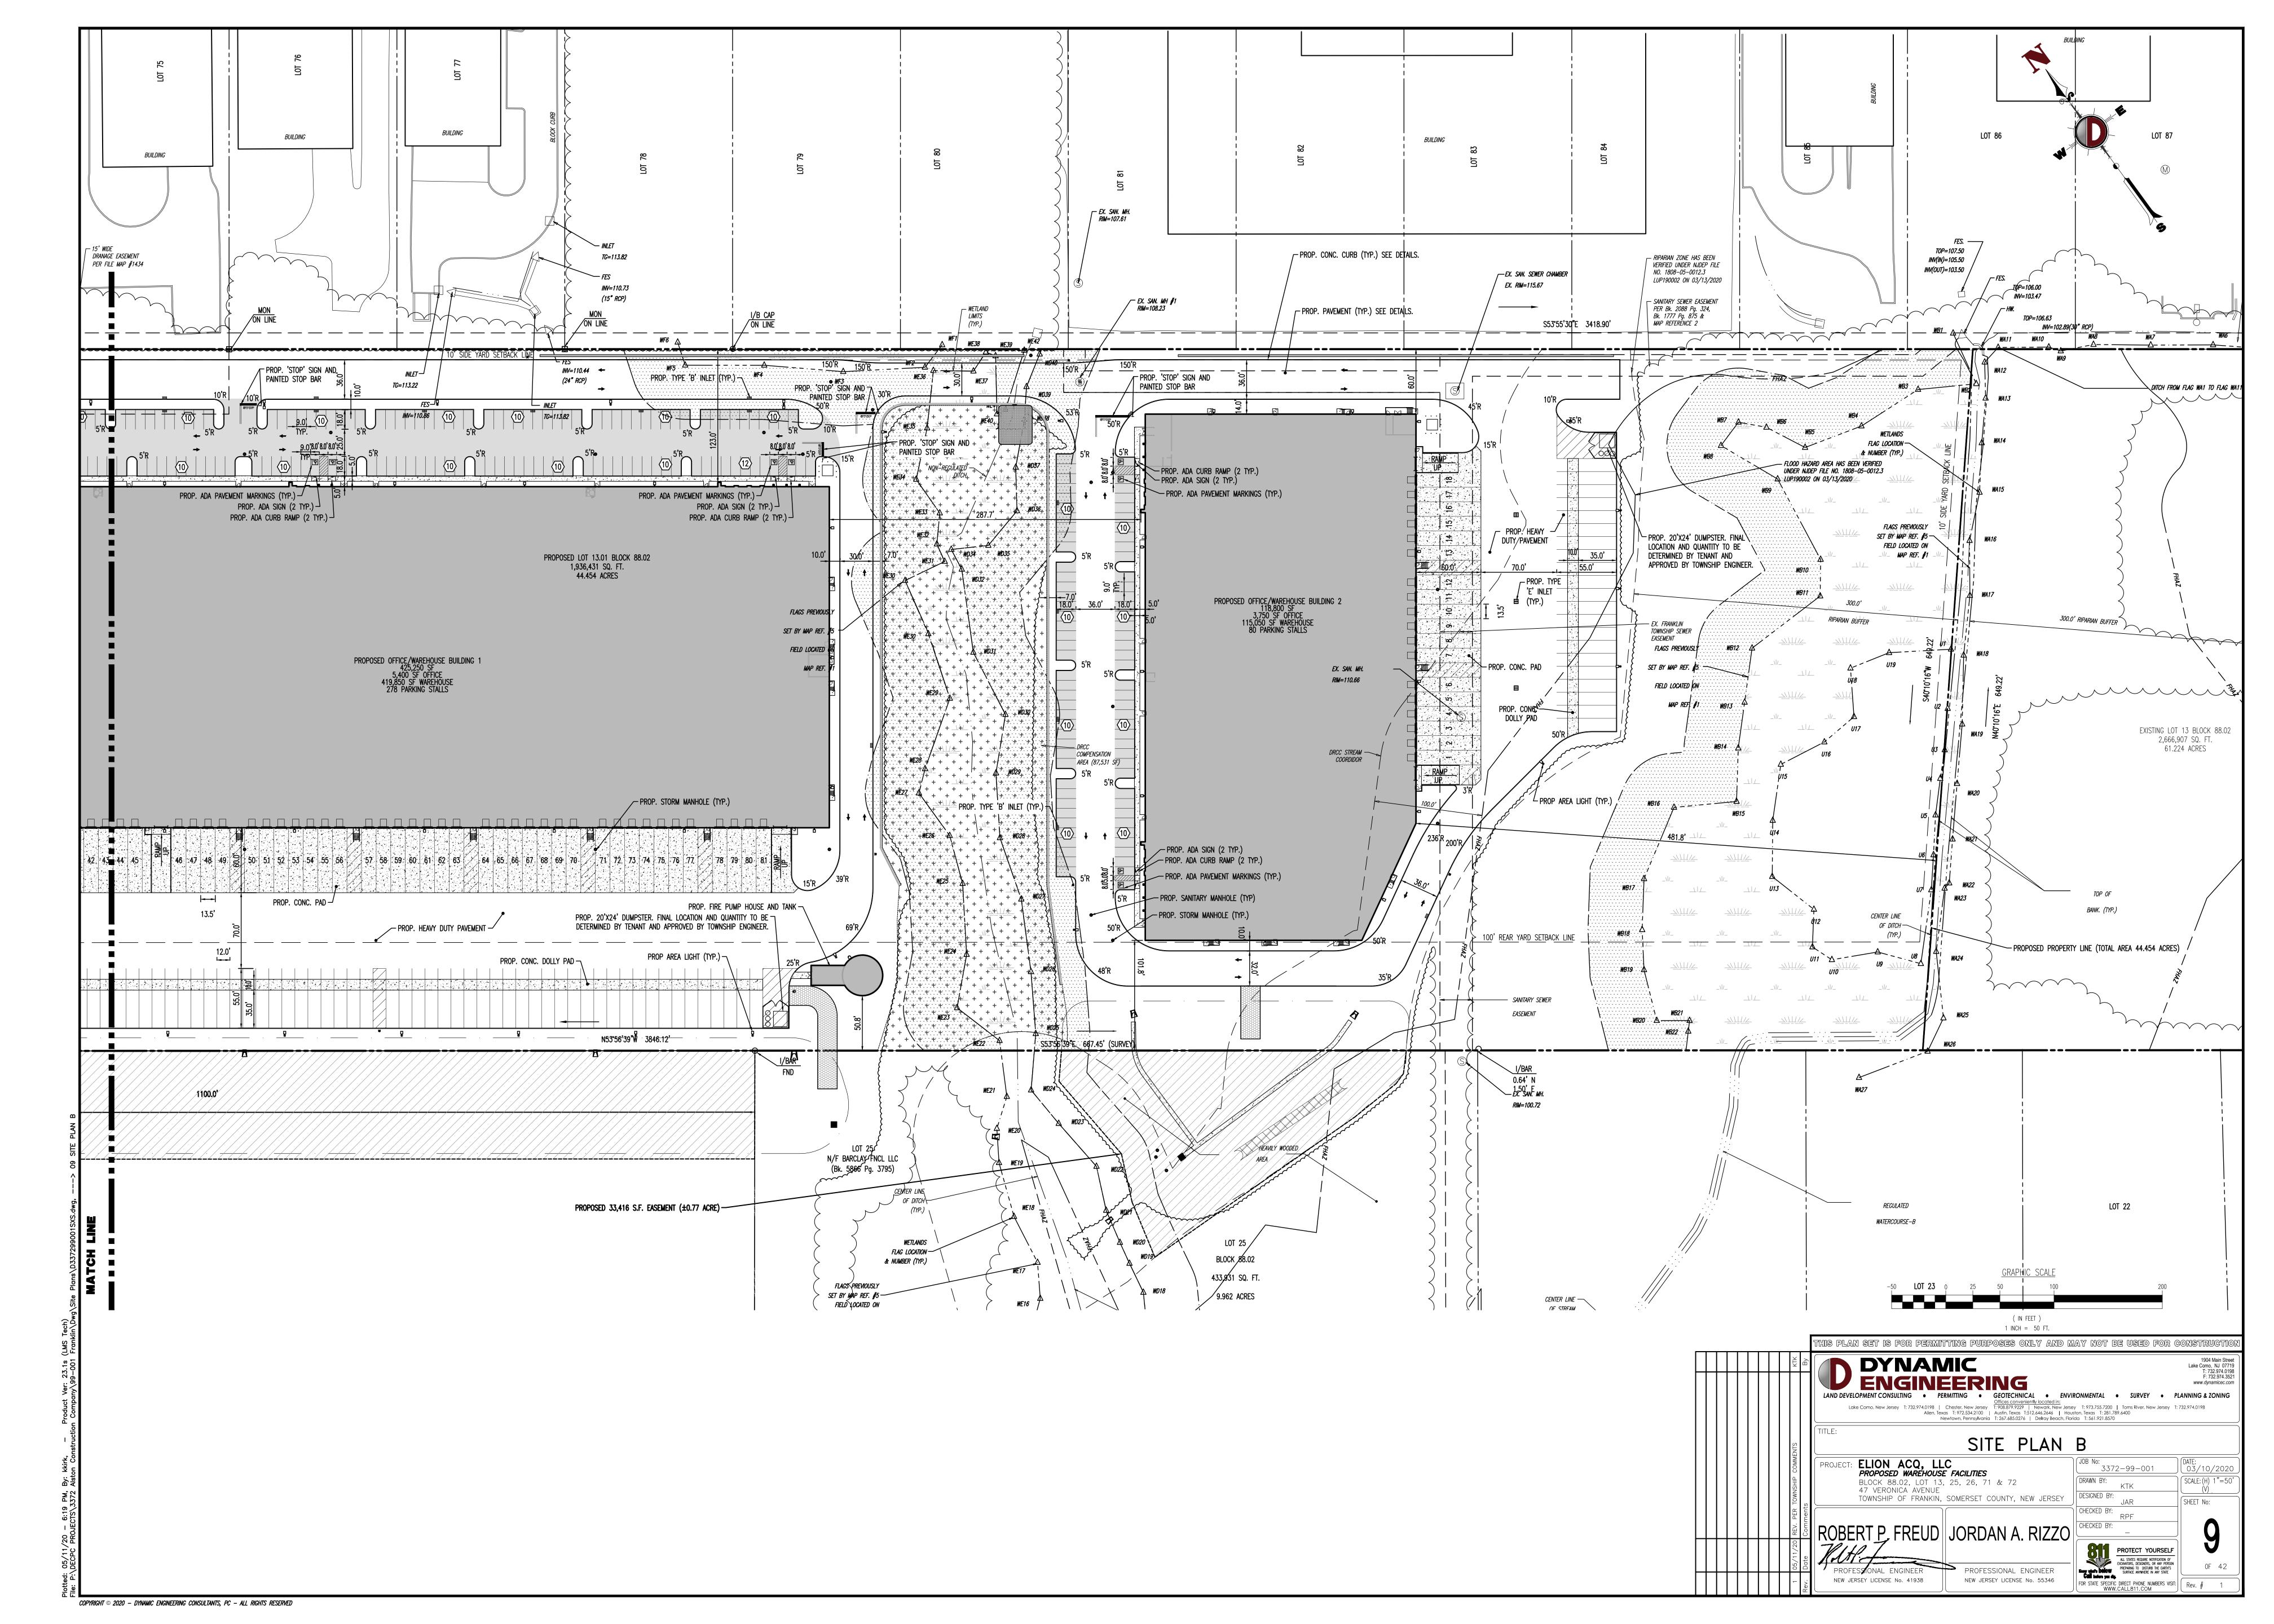

## ELION ACQ, LLC PROPOSED WAREHOUSE FACILITIES

BLOCK 88.02, LOTS 13, 25, 26, 71 & 72; TAX MAP SHEET #58 - LATEST REV. DATED 12-01-94
47 VERONICA AVENUE
TOWNSHIP OF FRANKLIN
SOMERSET COUNTY, NEW JERSEY