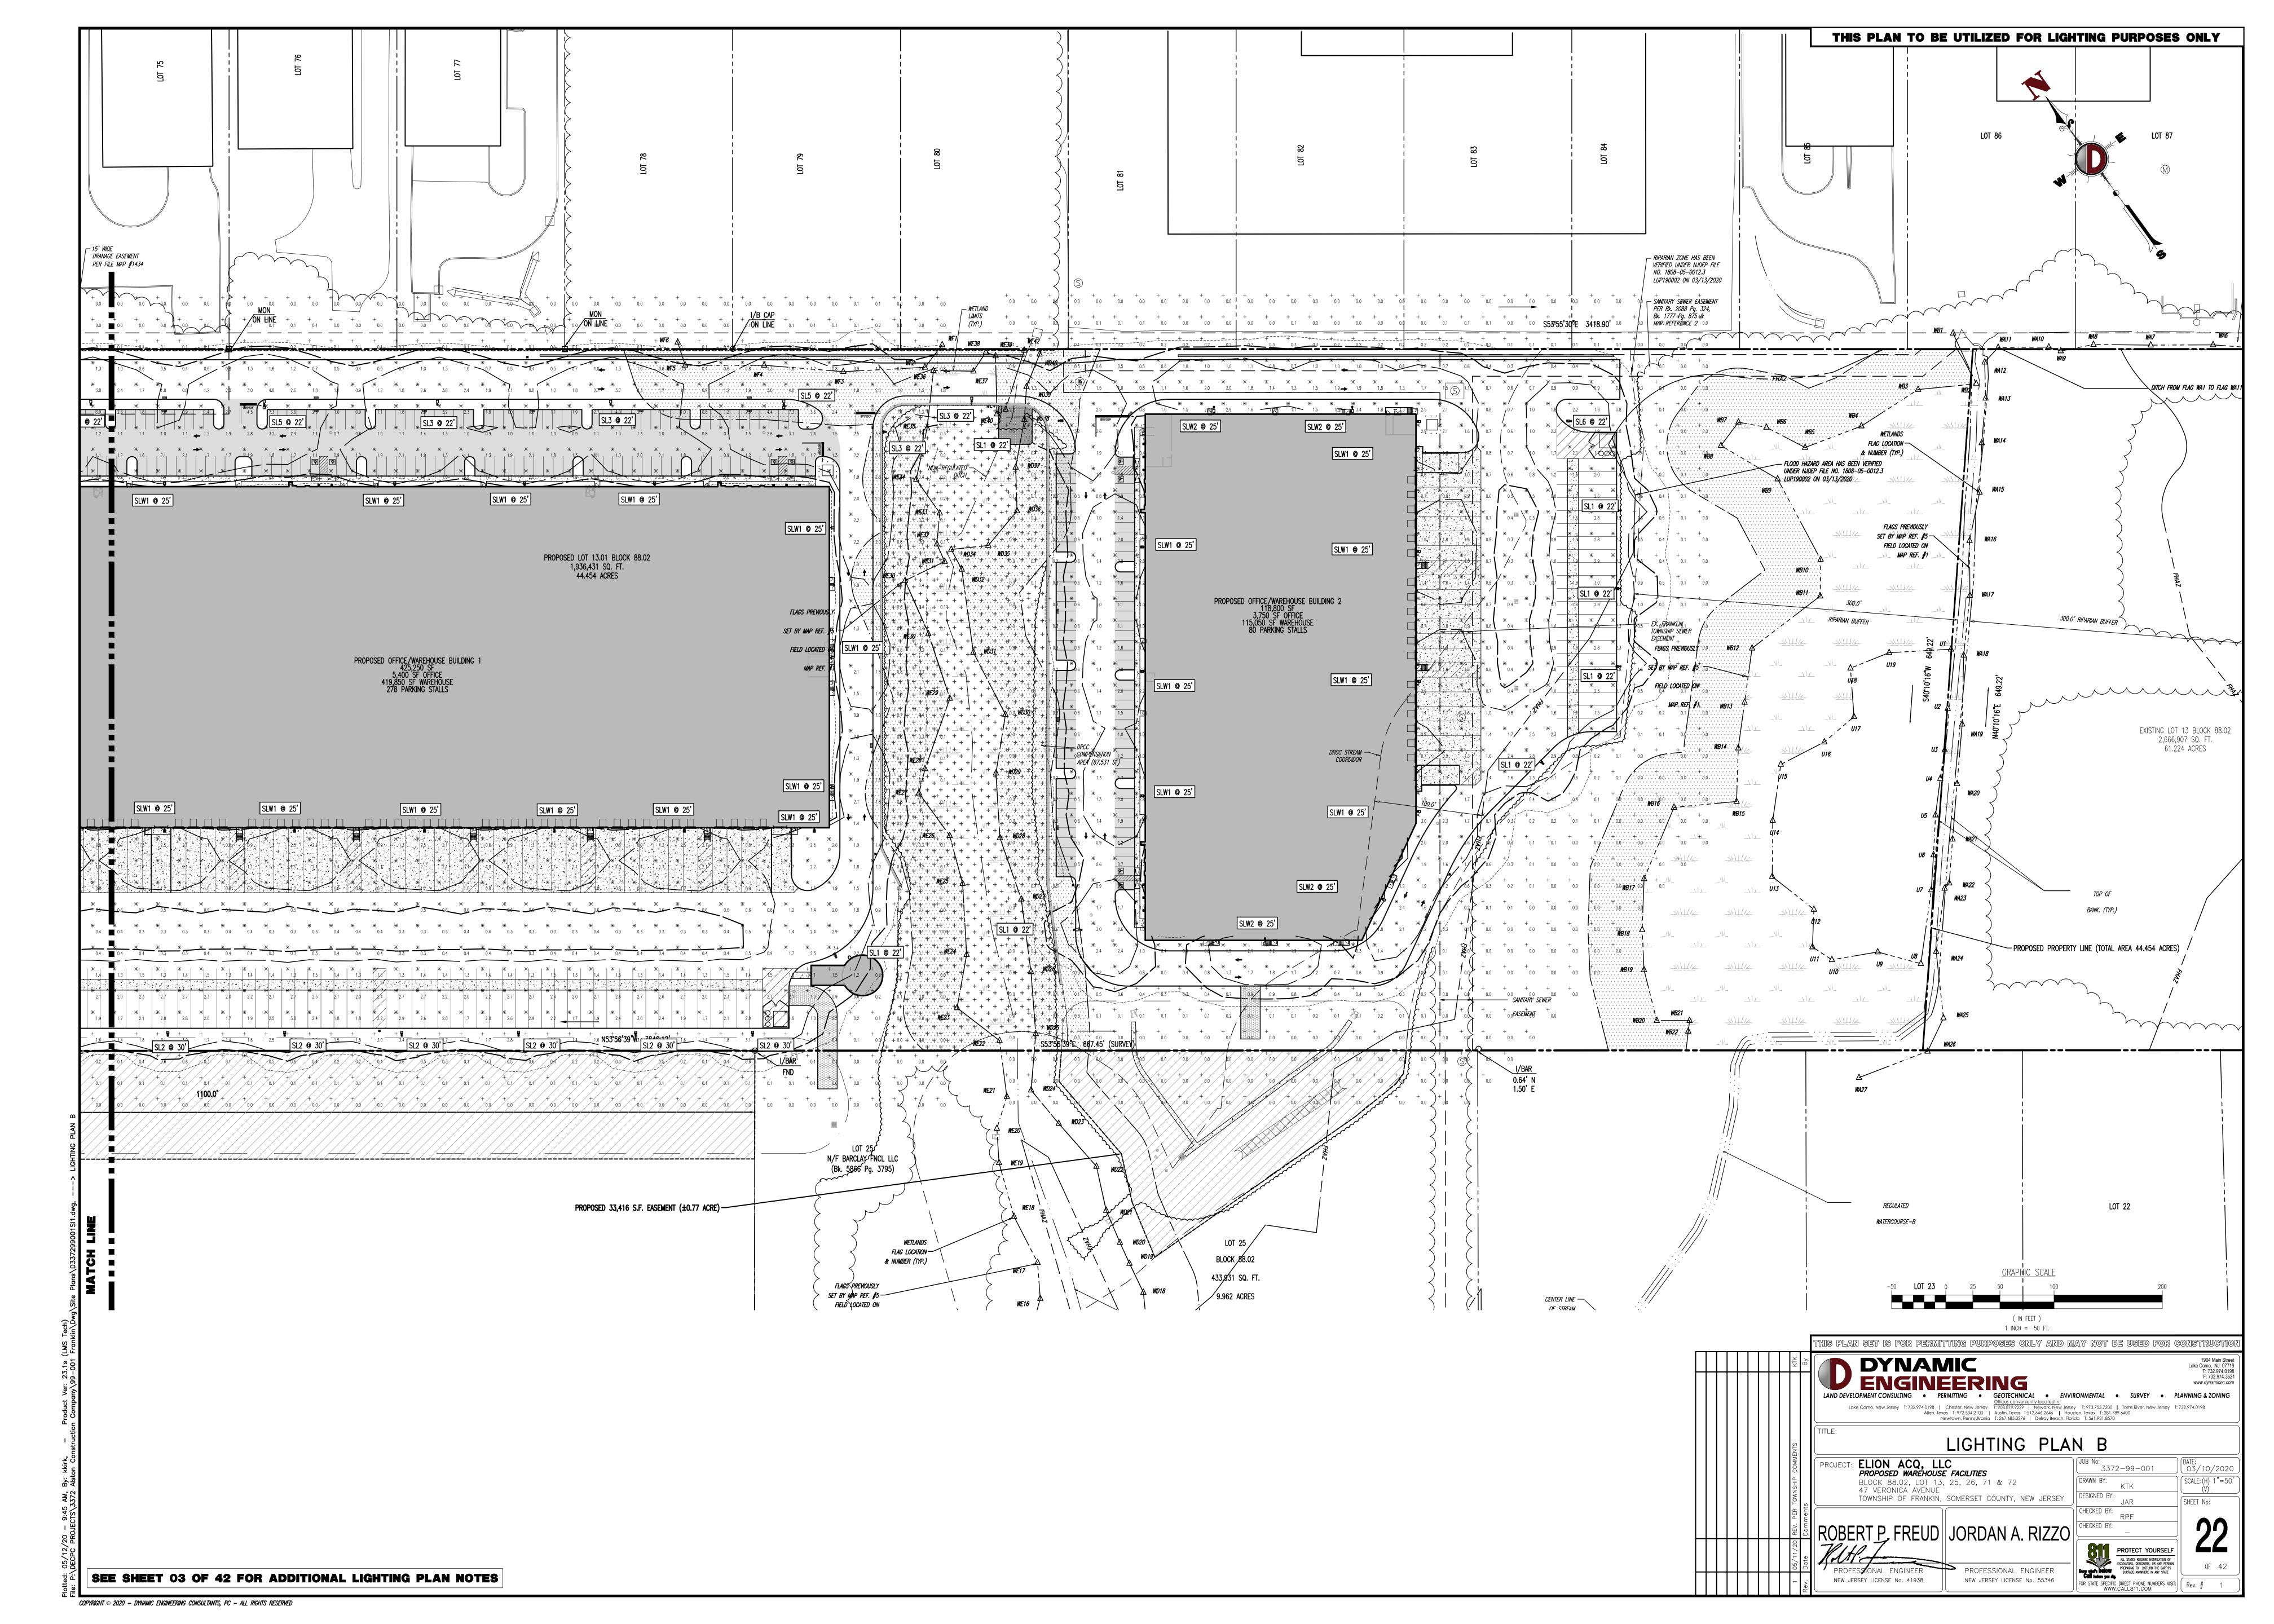

## 

| COVER SHEET                                     | 1 of 42       |
|-------------------------------------------------|---------------|
| AERIAL MAP                                      | 2 of 42       |
| GENERAL NOTES                                   | 3 of 42       |
| OVERALL DEMOLITION PLAN                         | 4 of 42       |
| DEMOLITION PLAN A - B                           | 5 - 6 of 42   |
| OVERALL SITE PLAN                               | 7 of 42       |
| SITE PLAN A                                     | 8 of 42       |
| SITE PLAN B                                     | 9 of 42       |
| OVERALL GRADING PLAN                            | 10 of 42      |
| GRADING PLAN A - B                              | 11 - 12 of 42 |
| OVERALL UTILITY PLAN                            | 13 of 42      |
| UTILITY PLAN A - B                              | 14 - 15 of 42 |
| OVERALL LANDSCAPE PLAN                          | 16 of 42      |
| LANDSCAPE PLAN A - B                            | 17 - 18 of 42 |
| TREE REPLACEMENT PLAN                           | 19 of 42      |
| OVERALL LIGHTING PLAN                           | 20 of 42      |
| LIGHTING PLAN A - B                             | 21 - 22 of 42 |
| OVERALL SOIL EROSION & SEDIMENT CONTROL PLAN    | 23 of 42      |
| SOIL EROSION & SEDIMENT CONTROL PLAN A - B      | 24 - 25 of 42 |
| SOIL MANAGEMENT & PREPARATION PLAN              | 26 of 42      |
| SOIL EROSION & SEDIMENT CONTROL NOTES & DETAILS | 27 of 42      |
| LIGHTING DETAILS                                | 28 of 42      |
| FRANKLIN TOWNSHIP CONSTRUCTION DETAILS          | 29 - 32 of 42 |
| FTSA CONSTRUCTION DETAILS                       | 33 - 35 of 42 |
| CONSTRUCTION DETAILS                            | 36 -38 of 42  |
| VEHICLE CIRCULATION PLAN - WB-67                | 39 of 42      |
| VEHICLE CIRCULATION PLAN - FIRE                 | 40 of 42      |
| VEHICLE CIRCULATION PLAN - SU-30                | 41 of 42      |
| VEHICLE CIRCULATION PLAN - GARBAGE              | 42 of 42      |