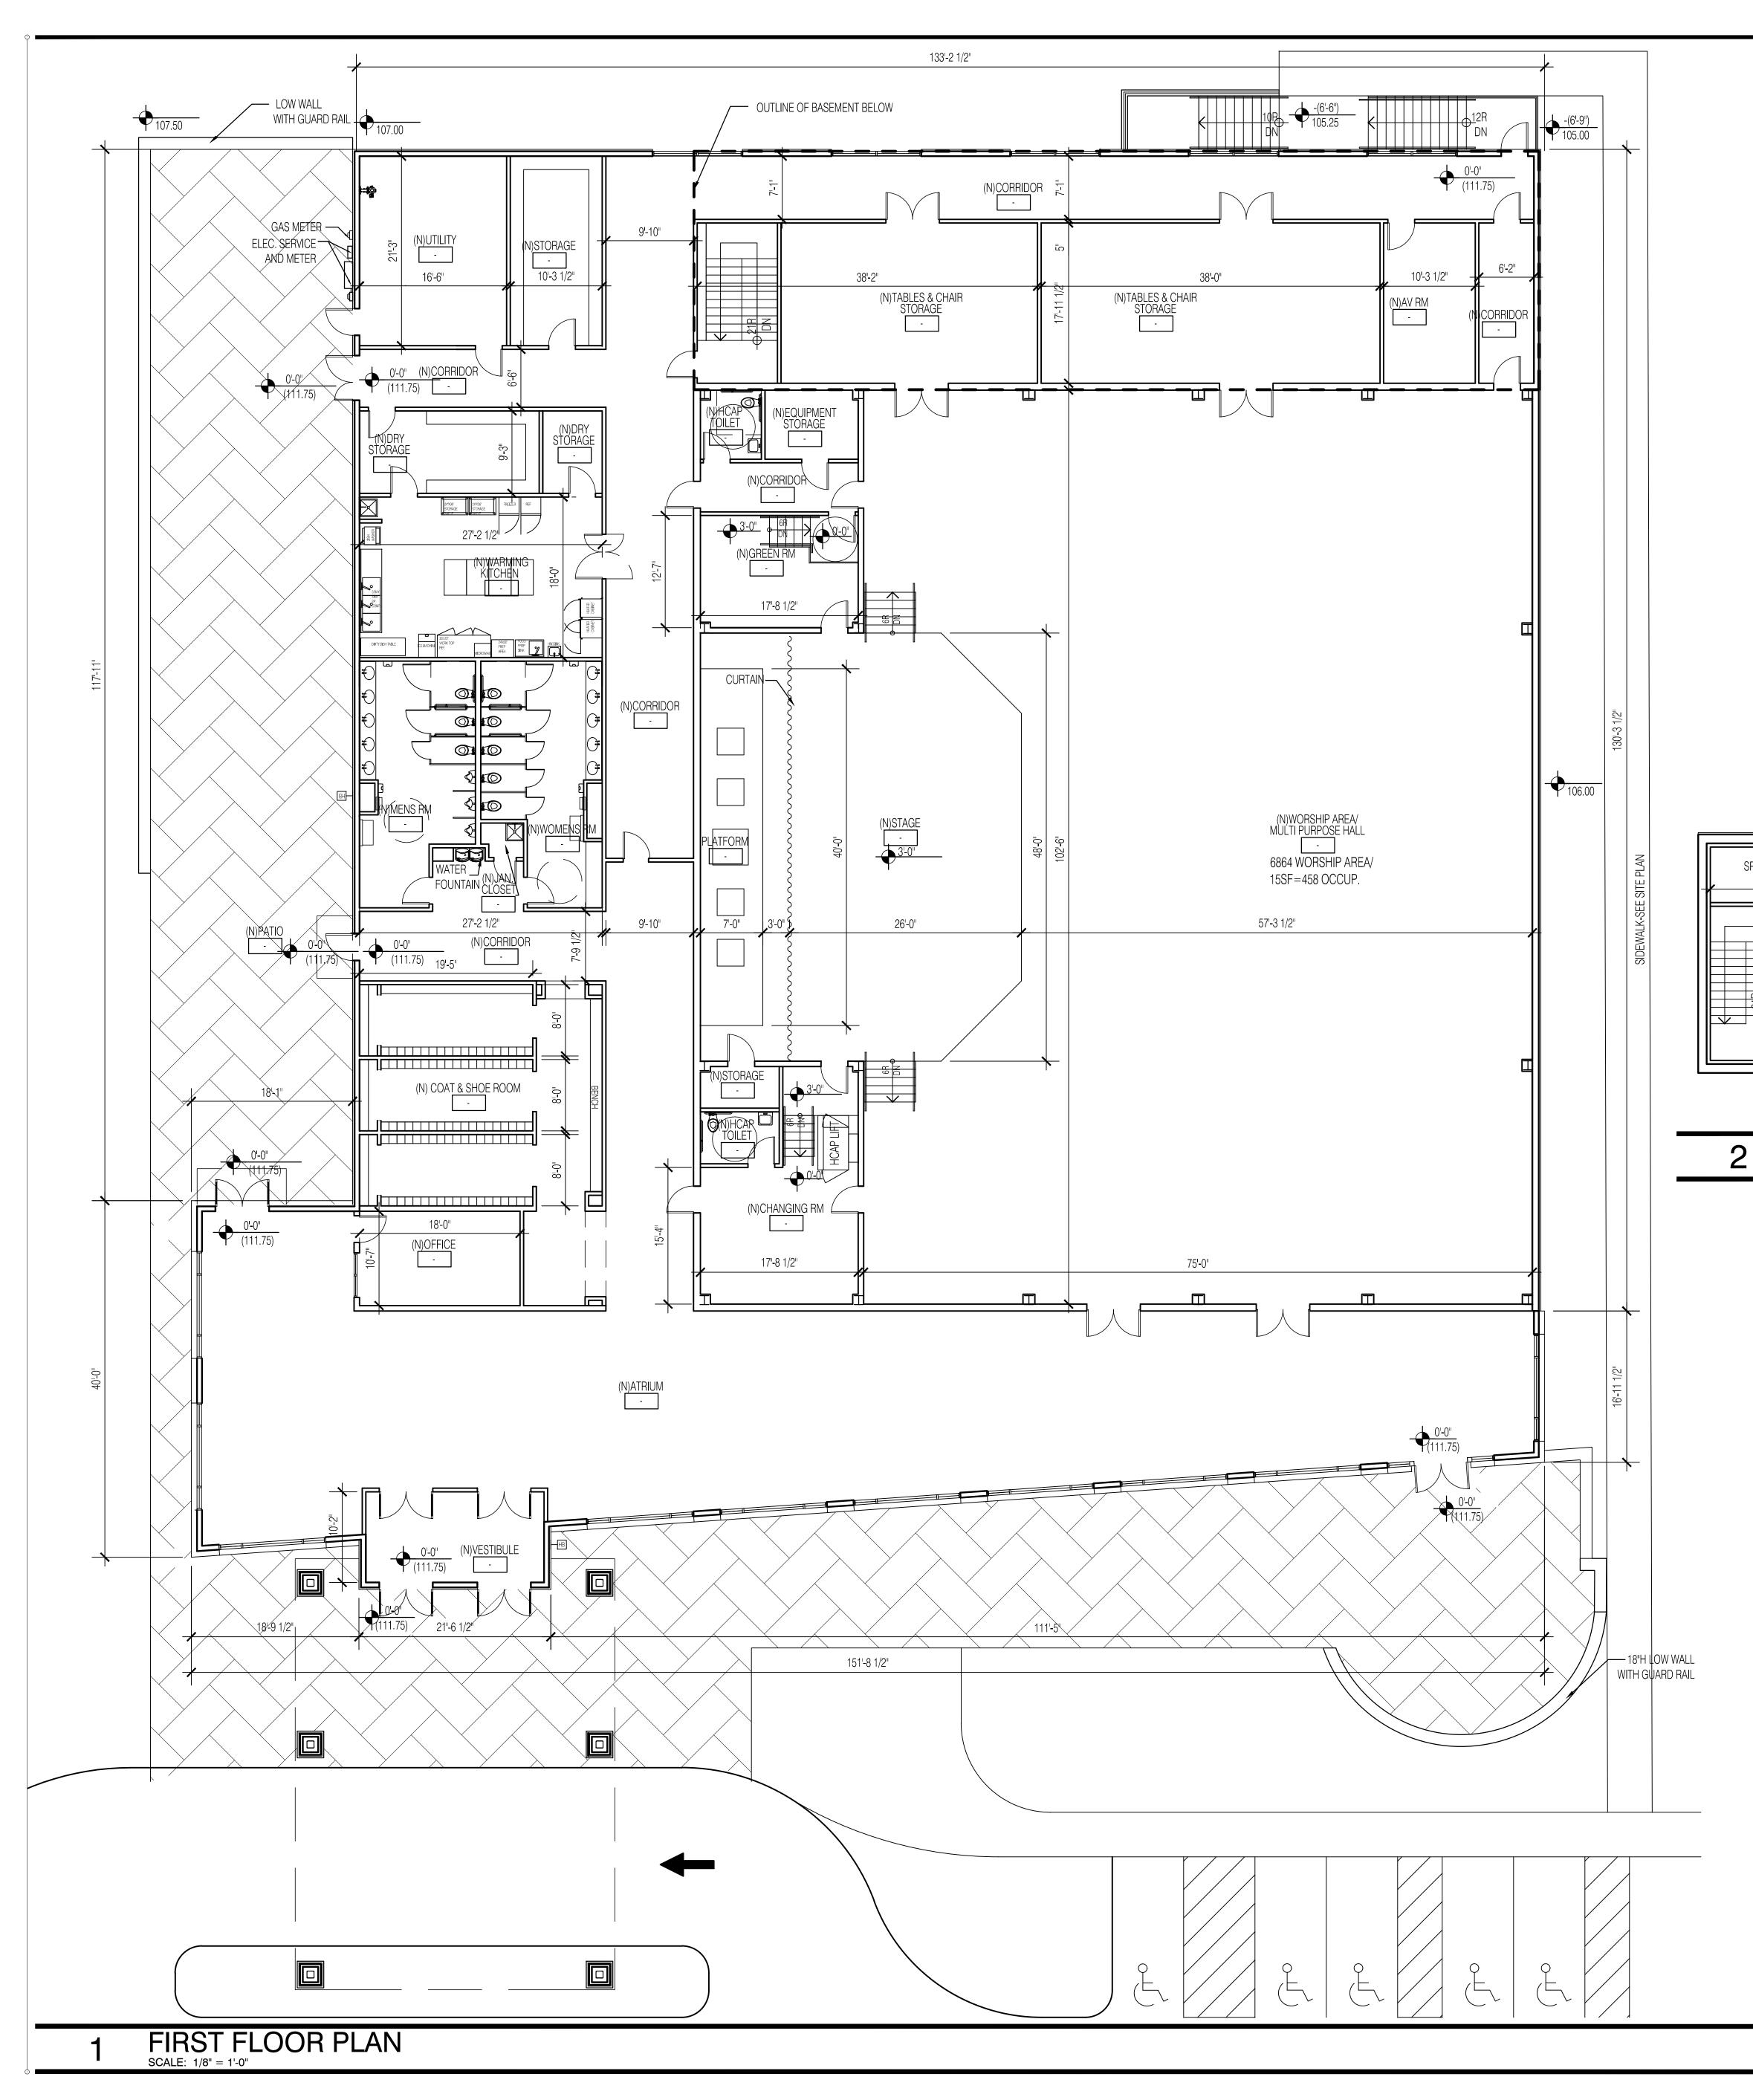

Drawing Description: PROPOSED FIRST FLOOR PLAN PROPOSED PARTIAL BASEMENT PROPOSED LAWN SIGN

Project Number: 1259-3 Computer File: A2.01 

A2.01 Ref.North All drawings and written material appearing herein constitute original and unpublished work of the architect and may not be duplicated, used or disclosed without written consent of the architect. ©2019 MistryDesign LLC. All Rights Reserved