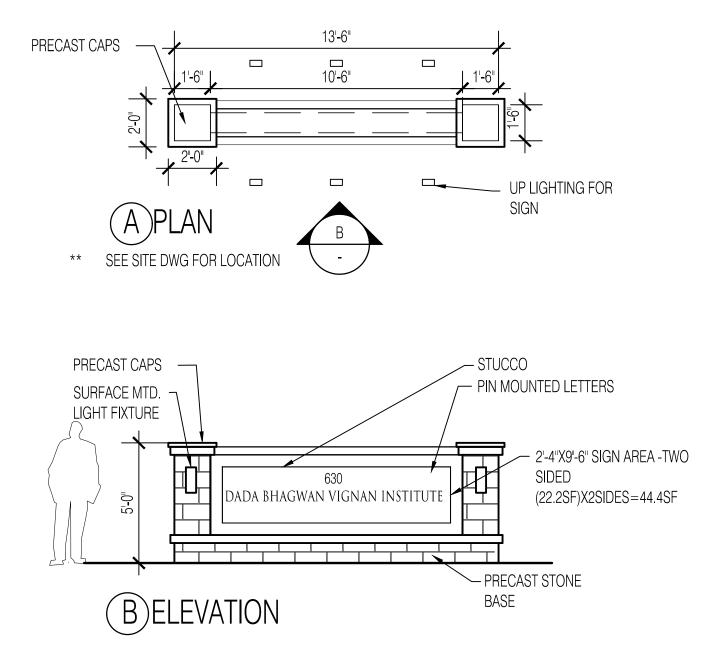

## PARTIAL BASEMENT SCALE: 1/8" = 1'-0"

| SIGN REQUIREMENT FREESTANDING SIGN<br>CHURCH |             |                         |                   |  |
|----------------------------------------------|-------------|-------------------------|-------------------|--|
|                                              | MAX. #      | MAX. SIGN AREA (SF)     | MAX. SIGN HT (FT) |  |
| REQUIRED                                     | 1           | 25 SF                   | 5'                |  |
| PROPOSED                                     | 2 (2 SIDES) | 22.2 SF X 2SIDES=44.4SF | 5'                |  |

\_\_\_\_\_ ------Registration and Signature Yogesh Mistry Gum

Scale

FREESTANDING SIGN PLAN & ELEVATION SCALE: 1/4" = 1'-0"

3

DRAWING LIST: A2.01 PROPOSED FIRST FLOOR PROPOSED PARTIAL BASEMENT PROPOSED LAWN SIGN A4.01 PROPOSED EXTERIOR ELEVATIONS