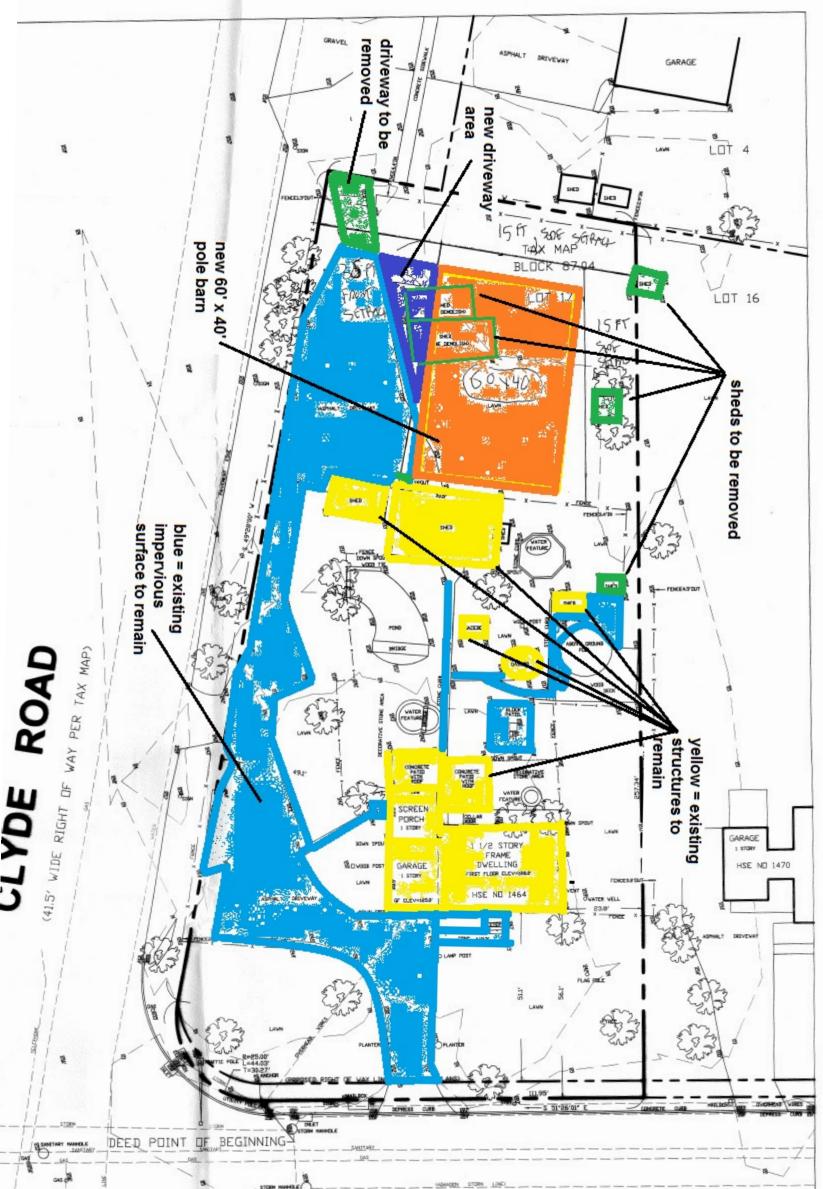

- 3. UNAUTHORIZED ALTERATIONS OR ADDITIONS TO A SURVEY MAP BEARING A LICENSED LAND SURVEYOR'S SEAL IS ILLEGAL AND PUNISHABLE BY LAW.
- PROPERTY SUBJECT TO DOCUMENTS OF RECORD. HORIZONAL DATUM IS BASED ON THE DEED. THE VERTICAL DATUM IS BASED ON NAVD 1968.
- 5. BY CONTRACTUAL ARRANGMENT NO CORNER MARKERS HAVE NOT BEEN SET
- 6. THE LOCATION OF UNDERGROUND UTILITIES ARE SHOWN, ALL HOUSE AND HOUSE THE DIMENSIONS ARE TO THE FACADE.
- THIS MAP IS FOR PLANNING PURPOSES ONLY. WE ASSUME NO RESPONSIBILITY OR LIABILITY FOR THE ACTUAL LOCATION OF ANY UTILITIES THAT MAY EXIST IN OR AROUND THE PROJECT AREA. UTILITIES MUST BE VERTIFIED IN THE FIELD PRIOR TO CONSTRUCTION BY THE SITE OWNER OR OWNER'S REPRESENTATIVE. CALL 811 OR 1-800-272-1000 FOR UTILITY MARK-OUT IN ADVANCE OF DIGGINS.

WATER

64

ATER

DT AREA: REA = 30,815 SQ. FT. R 0.7074 ACRE

REET .....

调

R

140