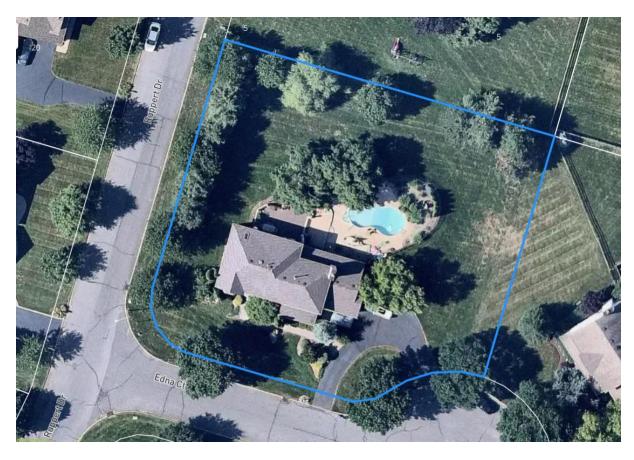

### **Project Description**

Applicant seeks a front yard setback variance related to construction of a proposed expansion of an attached garage. The property is located in the Agricultural Cluster (AC) zone which requires a front yard setback of 35 feet. The proposed setback would be 26 feet.