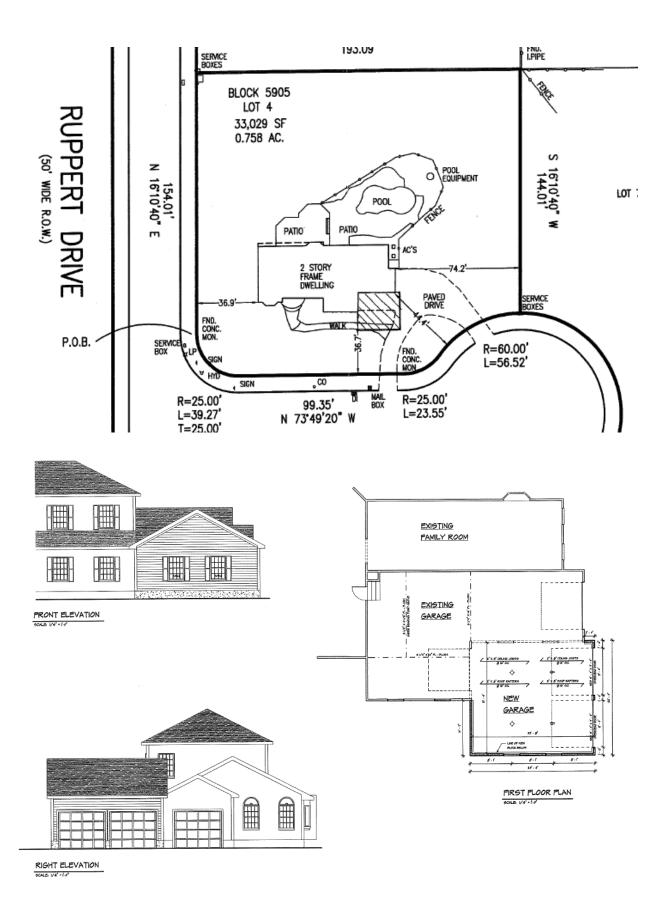

### **Project Description**

Applicant seeks a front yard setback variance related to construction of a proposed expansion of an attached garage. The property is located in the Agricultural Cluster (AC) zone which requires a front yard setback of 35 feet. The proposed setback would be 26 feet.

#### **TRC Review Comments**

 The applicant will need to justify the variance as either a C-1 (hardship) or c-2 (better zoning alternative).

Municipal Building 475 DeMott Lane Somerset, NJ 08873 732.873.2500